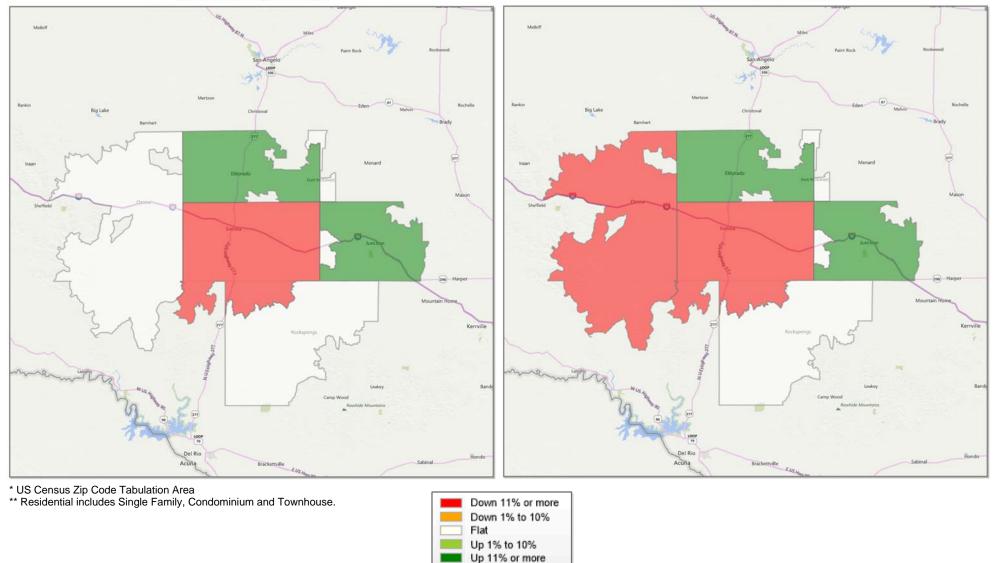

# Comparison By Local Market Area\* in San Angelo MSA

Residential\*\* Closed Sales YoY Percentage Change

### Residential\*\* Avg Close Price Per SqFt YoY Percentage Change

<sup>\*</sup> Census Place Group

<sup>\*\*</sup> Residential includes Single Family, Condominium and Townhouse.

**Market Analysis By County: Coke County** 