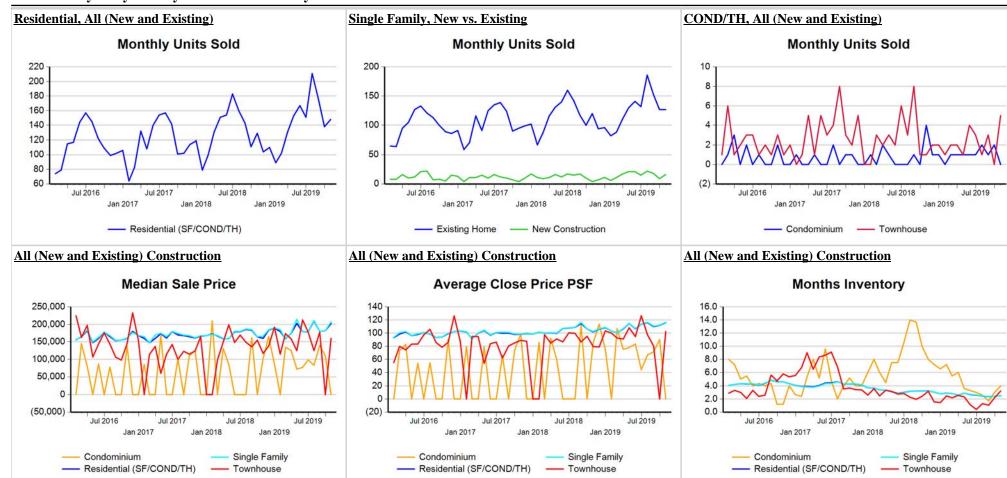

#### Trend Analysis By Metropolitan Statistical Area: San Angelo

<sup>\*</sup> Closed Sale counts for most recent 3 months are Preliminary.