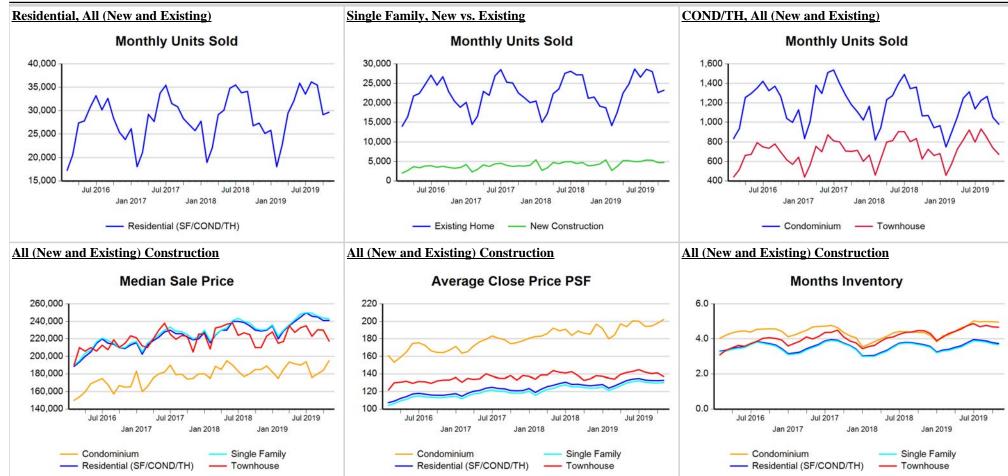

| Market Analysis By S     |                  |        |                  |        |                  |        |                 |       |                |       |     |                 |                    |                  |                     |                 |
|--------------------------|------------------|--------|------------------|--------|------------------|--------|-----------------|-------|----------------|-------|-----|-----------------|--------------------|------------------|---------------------|-----------------|
| Property Type            | Closed<br>Sales* | YoY%   | Dollar<br>Volume | YoY%   | Average<br>Price | YoY%   | Median<br>Price | YoY%  | Price/<br>Sqft | YoY%  | DOM | New<br>Listings | Active<br>Listings | Pending<br>Sales | Months<br>Inventory | Close<br>To OLP |
| All(New and Existing)    |                  |        |                  |        |                  |        |                 |       |                |       |     |                 |                    |                  |                     |                 |
| Residential (SF/COND/TH) | 29,650           | 8.5%   | \$8,640,087,810  | 14.3%  | \$291,403        | 5.3%   | \$240,998       | 5.2%  | \$133          | 4.9%  | 58  | 40,426          | 109,151            | 27,393           | 3.7                 | 95.2%           |
| YTD:                     | 302,030          | 3.2%   | \$88,032,491,677 | 6.3%   | \$291,469        | 3.0%   | \$240,000       | 3.2%  | \$132          | 3.8%  | 58  | 448,457         | 106,652            | 308,072          |                     | 95.8%           |
| Single Family            | 27,973           | 9.6%   | \$8,207,519,162  | 15.3%  | \$293,409        | 5.2%   | \$242,900       | 5.6%  | \$130          | 5.1%  | 58  | 37,581          | 100,453            | 25,712           | 3.6                 | 95.2%           |
| YTD:                     | 283,585          | 3.8%   | \$83,392,612,488 | 7.0%   | \$294,066        | 3.0%   | \$242,500       | 3.2%  | \$129          | 4.1%  | 58  | 417,089         | 98,080             | 289,347          |                     | 95.8%           |
| Townhouse                | 673              | -7.3%  | \$167,258,032    | -9.3%  | \$248,526        | -2.1%  | \$217,500       | 3.6%  | \$137          | 1.8%  | 56  | 1,154           | 3,420              | 676              | 4.7                 | 95.4%           |
| YTD:                     | 7,482            | -0.1%  | \$1,938,836,597  | -1.1%  | \$259,133        | -1.0%  | \$225,850       | 0.4%  | \$140          | 0.9%  | 60  | 13,159          | 3,348              | 7,762            |                     | 95.5%           |
| Condominium              | 980              | -8.4%  | \$259,212,045    | 0.7%   | \$264,502        | 9.9%   | \$195,000       | 5.4%  | \$202          | 9.0%  | 74  | 1,691           | 5,278              | 1,005            | 4.9                 | 94.5%           |
| YTD:                     | 10,917           | -9.1%  | \$2,689,377,682  | -7.0%  | \$246,348        | 2.3%   | \$185,000       | 0.0%  | \$195          | 4.2%  | 68  | 18,209          | 5,224              | 10,963           |                     | 94.9%           |
| <b>Existing Home</b>     |                  |        |                  |        |                  |        |                 |       |                |       |     |                 |                    |                  |                     |                 |
| Residential (SF/COND/TH) | 24,754           | 7.2%   | \$6,971,089,724  | 13.9%  | \$281,615        | 6.2%   | \$230,000       | 6.5%  | \$130          | 5.1%  | 53  | 32,835          | 85,001             | 21,801           | 3.5                 | 94.9%           |
| YTD:                     | 253,294          | 2.0%   | \$71,469,373,718 | 5.4%   | \$282,160        | 3.3%   | \$229,995       | 4.1%  | \$130          | 3.8%  | 52  | 375,445         | 83,567             | 254,130          |                     | 95.6%           |
| Single Family            | 23,234           | 8.2%   | \$6,589,837,415  | 14.6%  | \$283,629        | 5.9%   | \$232,000       | 6.2%  | \$128          | 5.2%  | 52  | 30,392          | 77,898             | 20,337           | 3.4                 | 94.9%           |
| YTD:                     | 236,700          | 2.5%   | \$67,541,764,919 | 6.0%   | \$285,348        | 3.4%   | \$231,000       | 2.9%  | \$127          | 4.1%  | 51  | 348,214         | 76,533             | 237,467          |                     | 95.7%           |
| Townhouse                | 567              | -8.1%  | \$135,050,897    | -7.9%  | \$238,185        | 0.3%   | \$196,500       | 0.8%  | \$132          | 1.8%  | 51  | 923             | 2,490              | 541              | 4.0                 | 95.2%           |
| YTD:                     | 6,349            | 1.6%   | \$1,553,559,286  | 1.3%   | \$244,694        | -0.3%  | \$207,000       | 2.1%  | \$135          | 1.0%  | 54  | 10,594          | 2,425              | 6,501            |                     | 95.3%           |
| Condominium              | 928              | -5.6%  | \$239,981,130    | 8.9%   | \$258,600        | 15.3%  | \$182,500       | 4.3%  | \$198          | 10.4% | 73  | 1,520           | 4,613              | 923              | 4.6                 | 94.3%           |
| YTD:                     | 10,201           | -8.6%  | \$2,363,545,665  | -7.1%  | \$231,697        | 1.6%   | \$175,000       | 0.0%  | \$190          | 4.2%  | 66  | 16,637          | 4,607              | 10,162           |                     | 94.7%           |
| New Construction         |                  |        |                  |        |                  |        |                 |       |                |       |     |                 |                    |                  |                     |                 |
| Residential (SF/COND/TH) | 4,894            | 15.5%  | \$1,668,908,908  | 15.7%  | \$341,011        | 0.1%   | \$291,030       | 0.2%  | \$146          | 3.2%  | 88  | 7,591           | 24,150             | 5,592            | 4.9                 | 96.7%           |
| YTD:                     | 48,719           | 9.9%   | \$16,558,613,822 | 10.5%  | \$339,880        | 0.6%   | \$291,091       | 0.1%  | \$143          | 3.2%  | 92  | 73,012          | 23,083             | 53,942           |                     | 96.7%           |
| Single Family            | 4,737            | 17.2%  | \$1,617,650,240  | 18.3%  | \$341,493        | 0.9%   | \$290,000       | 0.0%  | \$144          | 4.1%  | 87  | 7,189           | 22,555             | 5,375            | 4.8                 | 96.7%           |
| YTD:                     | 46,871           | 10.9%  | \$15,847,158,270 | 11.6%  | \$338,102        | 0.6%   | \$289,990       | 0.0%  | \$141          | 3.7%  | 92  | 68,875          | 21,545             | 51,880           |                     | 96.7%           |
| Townhouse                | 103              | -5.5%  | \$31,413,782     | -16.8% | \$304,988        | -11.9% | \$304,214       | -8.1% | \$165          | 1.4%  | 87  | 231             | 930                | 135              | 8.2                 | 96.4%           |
| YTD:                     | 1,126            | -9.2%  | \$383,398,951    | -10.1% | \$340,496        | -1.0%  | \$319,239       | 1.4%  | \$173          | 2.7%  | 92  | 2,565           | 922                | 1,261            |                     | 96.6%           |
| Condominium              | 51               | -41.4% | \$18,913,538     | -49.1% | \$370,854        | -13.1% | \$322,500       | -5.1% | \$275          | 8.7%  | 101 | 171             | 665                | 82               | 8.8                 | 97.8%           |
| YTD:                     | 716              | -16.1% | \$325,817,119    | -6.2%  | \$455,052        | 11.7%  | \$375,000       | 5.6%  | \$276          | 7.1%  | 98  | 1,572           | 616                | 801              |                     | 97.9%           |