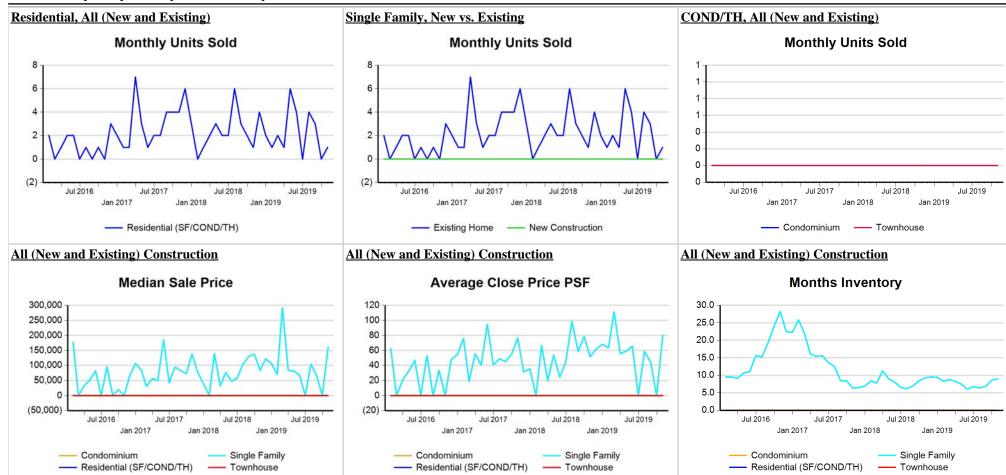

#### Trend Analysis By Metropolitan Statistical Area: San Angelo

<sup>\*</sup> Closed Sale counts for most recent 3 months are Preliminary.