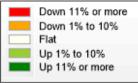

| Market Analysis By S     |                  |        |                  |        |                  |        |                 |       |                |       |     |                 |                    |                  |                     |                 |
|--------------------------|------------------|--------|------------------|--------|------------------|--------|-----------------|-------|----------------|-------|-----|-----------------|--------------------|------------------|---------------------|-----------------|
| Property Type            | Closed<br>Sales* | YoY%   | Dollar<br>Volume | YoY%   | Average<br>Price | YoY%   | Median<br>Price | YoY%  | Price/<br>Sqft | YoY%  | DOM | New<br>Listings | Active<br>Listings | Pending<br>Sales | Months<br>Inventory | Close<br>To OLP |
| All(New and Existing)    |                  |        |                  |        |                  |        |                 |       |                |       |     |                 |                    |                  |                     |                 |
| Residential (SF/COND/TH) | 29,650           | 8.5%   | \$8,640,087,810  | 14.3%  | \$291,403        | 5.3%   | \$240,998       | 5.2%  | \$133          | 4.9%  | 58  | 40,426          | 109,151            | 27,393           | 3.7                 | 95.2%           |
| YTD:                     | 302,030          | 3.2%   | \$88,032,491,677 | 6.3%   | \$291,469        | 3.0%   | \$240,000       | 3.2%  | \$132          | 3.8%  | 58  | 448,457         | 106,652            | 308,072          |                     | 95.8%           |
| Single Family            | 27,973           | 9.6%   | \$8,207,519,162  | 15.3%  | \$293,409        | 5.2%   | \$242,900       | 5.6%  | \$130          | 5.1%  | 58  | 37,581          | 100,453            | 25,712           | 3.6                 | 95.2%           |
| YTD:                     | 283,585          | 3.8%   | \$83,392,612,488 | 7.0%   | \$294,066        | 3.0%   | \$242,500       | 3.2%  | \$129          | 4.1%  | 58  | 417,089         | 98,080             | 289,347          |                     | 95.8%           |
| Townhouse                | 673              | -7.3%  | \$167,258,032    | -9.3%  | \$248,526        | -2.1%  | \$217,500       | 3.6%  | \$137          | 1.8%  | 56  | 1,154           | 3,420              | 676              | 4.7                 | 95.4%           |
| YTD:                     | 7,482            | -0.1%  | \$1,938,836,597  | -1.1%  | \$259,133        | -1.0%  | \$225,850       | 0.4%  | \$140          | 0.9%  | 60  | 13,159          | 3,348              | 7,762            |                     | 95.5%           |
| Condominium              | 980              | -8.4%  | \$259,212,045    | 0.7%   | \$264,502        | 9.9%   | \$195,000       | 5.4%  | \$202          | 9.0%  | 74  | 1,691           | 5,278              | 1,005            | 4.9                 | 94.5%           |
| YTD:                     | 10,917           | -9.1%  | \$2,689,377,682  | -7.0%  | \$246,348        | 2.3%   | \$185,000       | 0.0%  | \$195          | 4.2%  | 68  | 18,209          | 5,224              | 10,963           |                     | 94.9%           |
| <b>Existing Home</b>     |                  |        |                  |        |                  |        |                 |       |                |       |     |                 |                    |                  |                     |                 |
| Residential (SF/COND/TH) | 24,754           | 7.2%   | \$6,971,089,724  | 13.9%  | \$281,615        | 6.2%   | \$230,000       | 6.5%  | \$130          | 5.1%  | 53  | 32,835          | 85,001             | 21,801           | 3.5                 | 94.9%           |
| YTD:                     | 253,294          | 2.0%   | \$71,469,373,718 | 5.4%   | \$282,160        | 3.3%   | \$229,995       | 4.1%  | \$130          | 3.8%  | 52  | 375,445         | 83,567             | 254,130          |                     | 95.6%           |
| Single Family            | 23,234           | 8.2%   | \$6,589,837,415  | 14.6%  | \$283,629        | 5.9%   | \$232,000       | 6.2%  | \$128          | 5.2%  | 52  | 30,392          | 77,898             | 20,337           | 3.4                 | 94.9%           |
| YTD:                     | 236,700          | 2.5%   | \$67,541,764,919 | 6.0%   | \$285,348        | 3.4%   | \$231,000       | 2.9%  | \$127          | 4.1%  | 51  | 348,214         | 76,533             | 237,467          |                     | 95.7%           |
| Townhouse                | 567              | -8.1%  | \$135,050,897    | -7.9%  | \$238,185        | 0.3%   | \$196,500       | 0.8%  | \$132          | 1.8%  | 51  | 923             | 2,490              | 541              | 4.0                 | 95.2%           |
| YTD:                     | 6,349            | 1.6%   | \$1,553,559,286  | 1.3%   | \$244,694        | -0.3%  | \$207,000       | 2.1%  | \$135          | 1.0%  | 54  | 10,594          | 2,425              | 6,501            |                     | 95.3%           |
| Condominium              | 928              | -5.6%  | \$239,981,130    | 8.9%   | \$258,600        | 15.3%  | \$182,500       | 4.3%  | \$198          | 10.4% | 73  | 1,520           | 4,613              | 923              | 4.6                 | 94.3%           |
| YTD:                     | 10,201           | -8.6%  | \$2,363,545,665  | -7.1%  | \$231,697        | 1.6%   | \$175,000       | 0.0%  | \$190          | 4.2%  | 66  | 16,637          | 4,607              | 10,162           |                     | 94.7%           |
| New Construction         |                  |        |                  |        |                  |        |                 |       |                |       |     |                 |                    |                  |                     |                 |
| Residential (SF/COND/TH) | 4,894            | 15.5%  | \$1,668,908,908  | 15.7%  | \$341,011        | 0.1%   | \$291,030       | 0.2%  | \$146          | 3.2%  | 88  | 7,591           | 24,150             | 5,592            | 4.9                 | 96.7%           |
| YTD:                     | 48,719           | 9.9%   | \$16,558,613,822 | 10.5%  | \$339,880        | 0.6%   | \$291,091       | 0.1%  | \$143          | 3.2%  | 92  | 73,012          | 23,083             | 53,942           |                     | 96.7%           |
| Single Family            | 4,737            | 17.2%  | \$1,617,650,240  | 18.3%  | \$341,493        | 0.9%   | \$290,000       | 0.0%  | \$144          | 4.1%  | 87  | 7,189           | 22,555             | 5,375            | 4.8                 | 96.7%           |
| YTD:                     | 46,871           | 10.9%  | \$15,847,158,270 | 11.6%  | \$338,102        | 0.6%   | \$289,990       | 0.0%  | \$141          | 3.7%  | 92  | 68,875          | 21,545             | 51,880           |                     | 96.7%           |
| Townhouse                | 103              | -5.5%  | \$31,413,782     | -16.8% | \$304,988        | -11.9% | \$304,214       | -8.1% | \$165          | 1.4%  | 87  | 231             | 930                | 135              | 8.2                 | 96.4%           |
| YTD:                     | 1,126            | -9.2%  | \$383,398,951    | -10.1% | \$340,496        | -1.0%  | \$319,239       | 1.4%  | \$173          | 2.7%  | 92  | 2,565           | 922                | 1,261            |                     | 96.6%           |
| Condominium              | 51               | -41.4% | \$18,913,538     | -49.1% | \$370,854        | -13.1% | \$322,500       | -5.1% | \$275          | 8.7%  | 101 | 171             | 665                | 82               | 8.8                 | 97.8%           |
| YTD:                     | 716              | -16.1% | \$325,817,119    | -6.2%  | \$455,052        | 11.7%  | \$375,000       | 5.6%  | \$276          | 7.1%  | 98  | 1,572           | 616                | 801              |                     | 97.9%           |