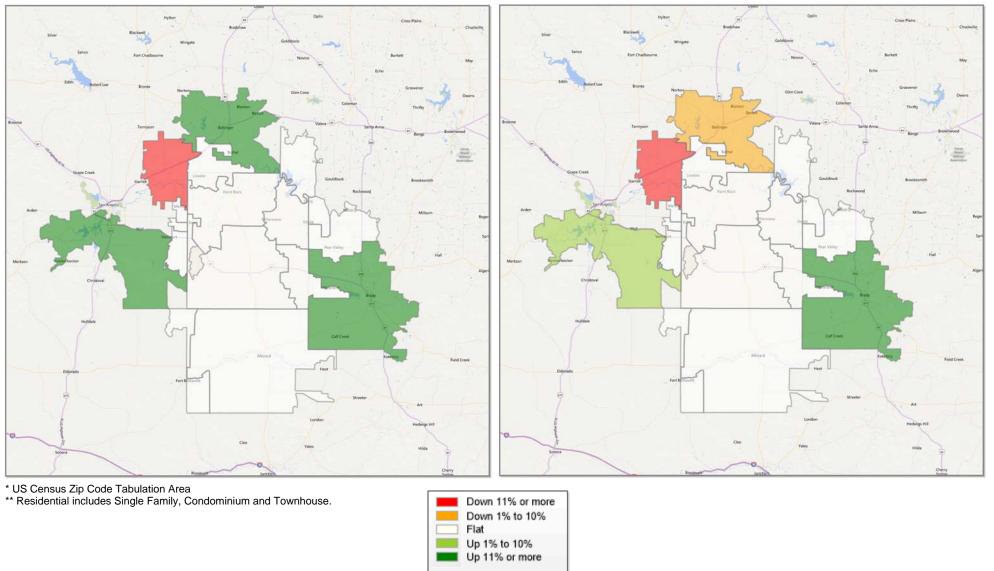

### Comparison By Zip Code\* in San Angelo MSA

### Residential\*\* Closed Sales YoY Percentage Change

Residential\*\* Avg Close Price Per SqFt YoY Percentage Change