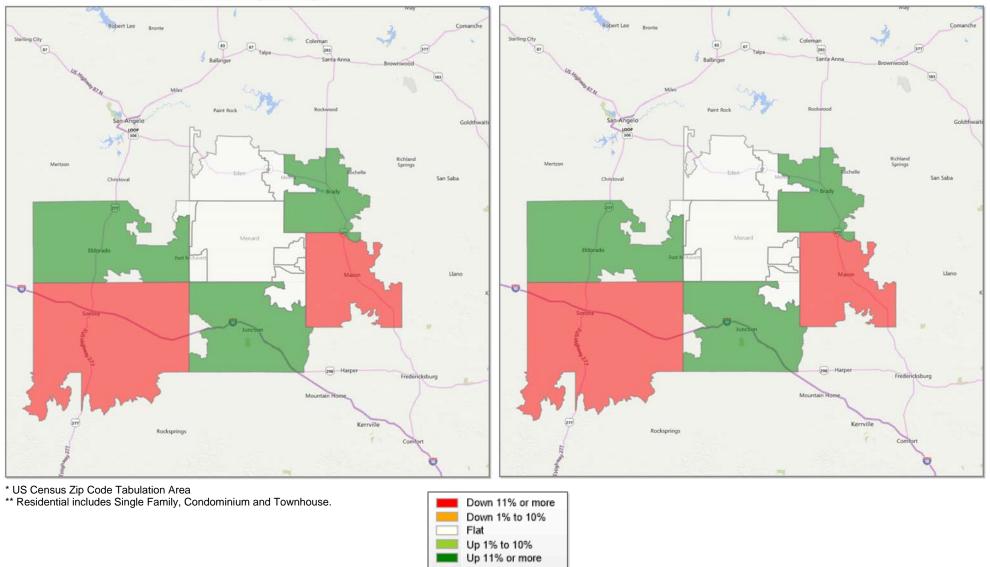

# Comparison By Local Market Area\* in San Angelo MSA

Residential\*\* Closed Sales YoY Percentage Change

### Residential\*\* Avg Close Price Per SqFt YoY Percentage Change

<sup>\*</sup> Census Place Group

<sup>\*\*</sup> Residential includes Single Family, Condominium and Townhouse.

**Market Analysis By County: Coke County** 