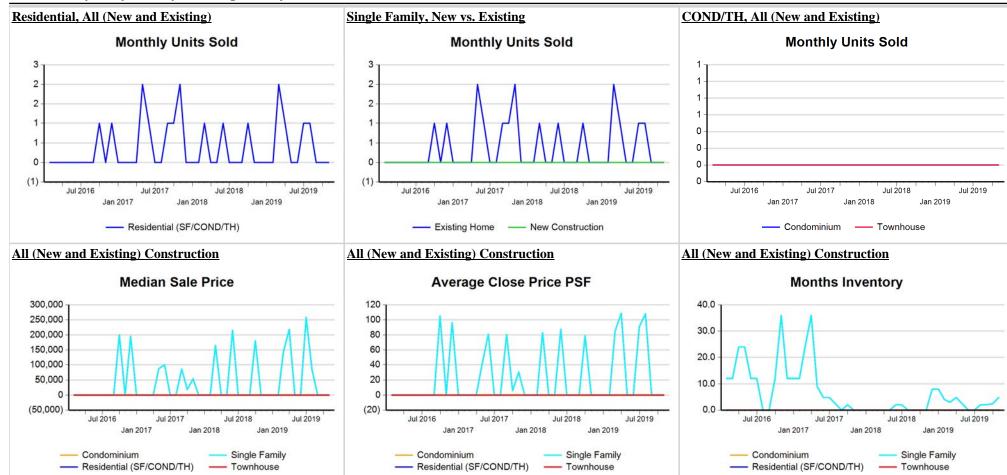

#### Trend Analysis By Metropolitan Statistical Area: San Angelo

<sup>\*</sup> Closed Sale counts for most recent 3 months are Preliminary.