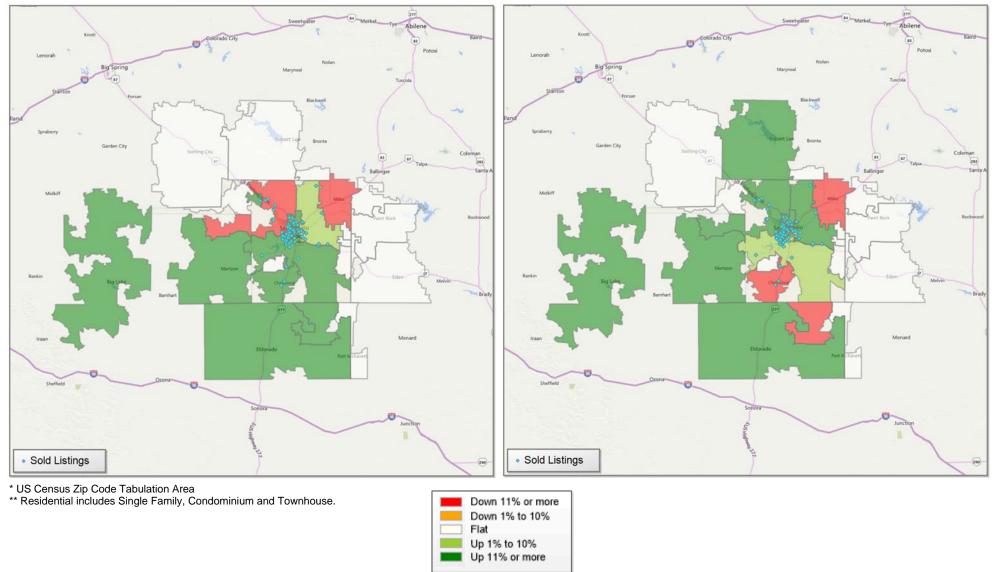

### Comparison By Zip Code\* in San Angelo MSA

### Residential\*\* Closed Sales YoY Percentage Change

Residential\*\* Avg Close Price Per SqFt YoY Percentage Change