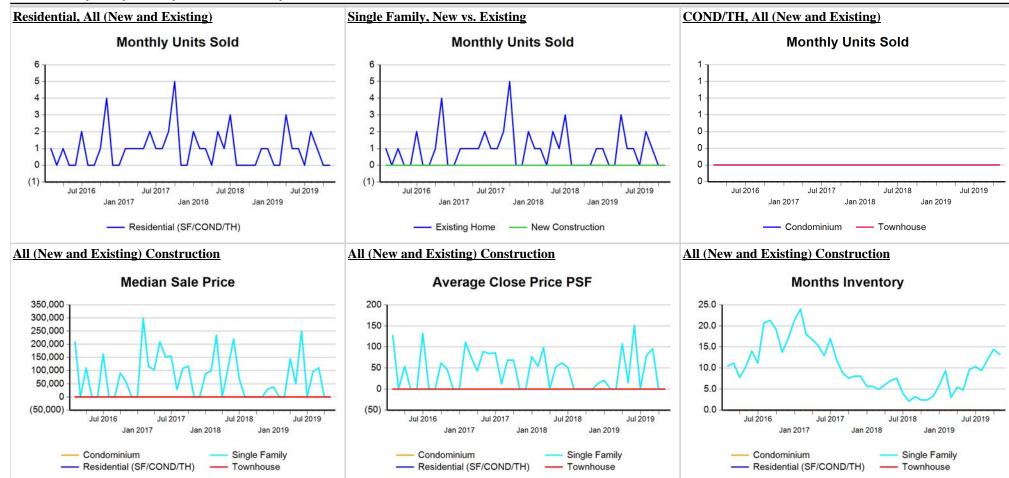

| Market Analysis By S     |                  |        |                  |        |                  |        |                 |       |                |       |     |                 |                    |                  |                     |                 |
|--------------------------|------------------|--------|------------------|--------|------------------|--------|-----------------|-------|----------------|-------|-----|-----------------|--------------------|------------------|---------------------|-----------------|
| Property Type            | Closed<br>Sales* | YoY%   | Dollar<br>Volume | YoY%   | Average<br>Price | YoY%   | Median<br>Price | YoY%  | Price/<br>Sqft | YoY%  | DOM | New<br>Listings | Active<br>Listings | Pending<br>Sales | Months<br>Inventory | Close<br>To OLP |
| All(New and Existing)    |                  |        |                  |        |                  |        |                 |       |                |       |     |                 |                    |                  |                     |                 |
| Residential (SF/COND/TH) | 29,650           | 8.5%   | \$8,640,087,810  | 14.3%  | \$291,403        | 5.3%   | \$240,998       | 5.2%  | \$133          | 4.9%  | 58  | 40,426          | 109,151            | 27,393           | 3.7                 | 95.2%           |
| YTD:                     | 302,030          | 3.2%   | \$88,032,491,677 | 6.3%   | \$291,469        | 3.0%   | \$240,000       | 3.2%  | \$132          | 3.8%  | 58  | 448,457         | 106,652            | 308,072          |                     | 95.8%           |
| Single Family            | 27,973           | 9.6%   | \$8,207,519,162  | 15.3%  | \$293,409        | 5.2%   | \$242,900       | 5.6%  | \$130          | 5.1%  | 58  | 37,581          | 100,453            | 25,712           | 3.6                 | 95.2%           |
| YTD:                     | 283,585          | 3.8%   | \$83,392,612,488 | 7.0%   | \$294,066        | 3.0%   | \$242,500       | 3.2%  | \$129          | 4.1%  | 58  | 417,089         | 98,080             | 289,347          |                     | 95.8%           |
| Townhouse                | 673              | -7.3%  | \$167,258,032    | -9.3%  | \$248,526        | -2.1%  | \$217,500       | 3.6%  | \$137          | 1.8%  | 56  | 1,154           | 3,420              | 676              | 4.7                 | 95.4%           |
| YTD:                     | 7,482            | -0.1%  | \$1,938,836,597  | -1.1%  | \$259,133        | -1.0%  | \$225,850       | 0.4%  | \$140          | 0.9%  | 60  | 13,159          | 3,348              | 7,762            |                     | 95.5%           |
| Condominium              | 980              | -8.4%  | \$259,212,045    | 0.7%   | \$264,502        | 9.9%   | \$195,000       | 5.4%  | \$202          | 9.0%  | 74  | 1,691           | 5,278              | 1,005            | 4.9                 | 94.5%           |
| YTD:                     | 10,917           | -9.1%  | \$2,689,377,682  | -7.0%  | \$246,348        | 2.3%   | \$185,000       | 0.0%  | \$195          | 4.2%  | 68  | 18,209          | 5,224              | 10,963           |                     | 94.9%           |
| <b>Existing Home</b>     |                  |        |                  |        |                  |        |                 |       |                |       |     |                 |                    |                  |                     |                 |
| Residential (SF/COND/TH) | 24,754           | 7.2%   | \$6,971,089,724  | 13.9%  | \$281,615        | 6.2%   | \$230,000       | 6.5%  | \$130          | 5.1%  | 53  | 32,835          | 85,001             | 21,801           | 3.5                 | 94.9%           |
| YTD:                     | 253,294          | 2.0%   | \$71,469,373,718 | 5.4%   | \$282,160        | 3.3%   | \$229,995       | 4.1%  | \$130          | 3.8%  | 52  | 375,445         | 83,567             | 254,130          |                     | 95.6%           |
| Single Family            | 23,234           | 8.2%   | \$6,589,837,415  | 14.6%  | \$283,629        | 5.9%   | \$232,000       | 6.2%  | \$128          | 5.2%  | 52  | 30,392          | 77,898             | 20,337           | 3.4                 | 94.9%           |
| YTD:                     | 236,700          | 2.5%   | \$67,541,764,919 | 6.0%   | \$285,348        | 3.4%   | \$231,000       | 2.9%  | \$127          | 4.1%  | 51  | 348,214         | 76,533             | 237,467          |                     | 95.7%           |
| Townhouse                | 567              | -8.1%  | \$135,050,897    | -7.9%  | \$238,185        | 0.3%   | \$196,500       | 0.8%  | \$132          | 1.8%  | 51  | 923             | 2,490              | 541              | 4.0                 | 95.2%           |
| YTD:                     | 6,349            | 1.6%   | \$1,553,559,286  | 1.3%   | \$244,694        | -0.3%  | \$207,000       | 2.1%  | \$135          | 1.0%  | 54  | 10,594          | 2,425              | 6,501            |                     | 95.3%           |
| Condominium              | 928              | -5.6%  | \$239,981,130    | 8.9%   | \$258,600        | 15.3%  | \$182,500       | 4.3%  | \$198          | 10.4% | 73  | 1,520           | 4,613              | 923              | 4.6                 | 94.3%           |
| YTD:                     | 10,201           | -8.6%  | \$2,363,545,665  | -7.1%  | \$231,697        | 1.6%   | \$175,000       | 0.0%  | \$190          | 4.2%  | 66  | 16,637          | 4,607              | 10,162           |                     | 94.7%           |
| New Construction         |                  |        |                  |        |                  |        |                 |       |                |       |     |                 |                    |                  |                     |                 |
| Residential (SF/COND/TH) | 4,894            | 15.5%  | \$1,668,908,908  | 15.7%  | \$341,011        | 0.1%   | \$291,030       | 0.2%  | \$146          | 3.2%  | 88  | 7,591           | 24,150             | 5,592            | 4.9                 | 96.7%           |
| YTD:                     | 48,719           | 9.9%   | \$16,558,613,822 | 10.5%  | \$339,880        | 0.6%   | \$291,091       | 0.1%  | \$143          | 3.2%  | 92  | 73,012          | 23,083             | 53,942           |                     | 96.7%           |
| Single Family            | 4,737            | 17.2%  | \$1,617,650,240  | 18.3%  | \$341,493        | 0.9%   | \$290,000       | 0.0%  | \$144          | 4.1%  | 87  | 7,189           | 22,555             | 5,375            | 4.8                 | 96.7%           |
| YTD:                     | 46,871           | 10.9%  | \$15,847,158,270 | 11.6%  | \$338,102        | 0.6%   | \$289,990       | 0.0%  | \$141          | 3.7%  | 92  | 68,875          | 21,545             | 51,880           |                     | 96.7%           |
| Townhouse                | 103              | -5.5%  | \$31,413,782     | -16.8% | \$304,988        | -11.9% | \$304,214       | -8.1% | \$165          | 1.4%  | 87  | 231             | 930                | 135              | 8.2                 | 96.4%           |
| YTD:                     | 1,126            | -9.2%  | \$383,398,951    | -10.1% | \$340,496        | -1.0%  | \$319,239       | 1.4%  | \$173          | 2.7%  | 92  | 2,565           | 922                | 1,261            |                     | 96.6%           |
| Condominium              | 51               | -41.4% | \$18,913,538     | -49.1% | \$370,854        | -13.1% | \$322,500       | -5.1% | \$275          | 8.7%  | 101 | 171             | 665                | 82               | 8.8                 | 97.8%           |
| YTD:                     | 716              | -16.1% | \$325,817,119    | -6.2%  | \$455,052        | 11.7%  | \$375,000       | 5.6%  | \$276          | 7.1%  | 98  | 1,572           | 616                | 801              |                     | 97.9%           |

<sup>\*</sup> Closed Sale counts for most recent 3 months are Preliminary.

<sup>\*</sup> Closed Sale counts for most recent 3 months are Preliminary.