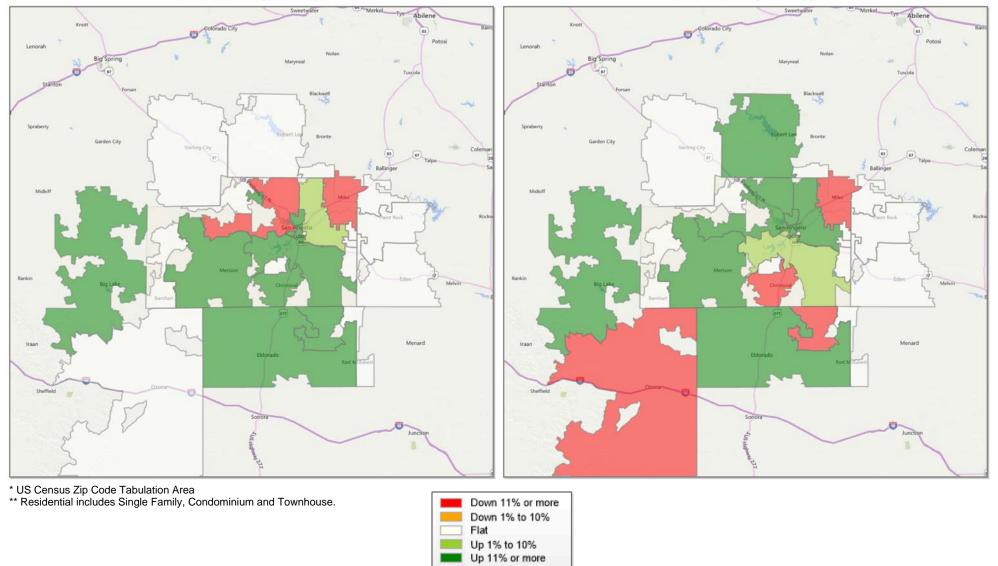

### Comparison By Zip Code\* in San Angelo MSA

### Residential\*\* Closed Sales YoY Percentage Change

Residential\*\* Avg Close Price Per SqFt YoY Percentage Change