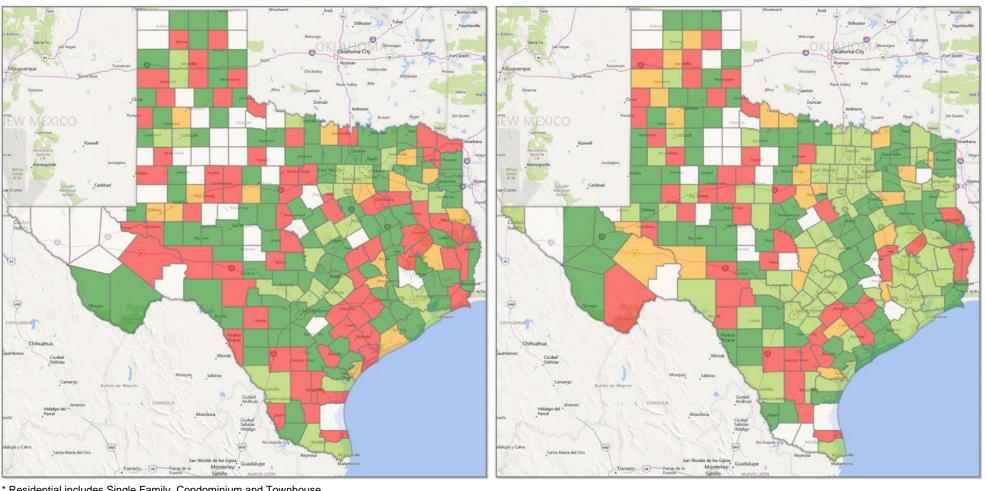

## **Comparison By Metropolitan Statistical Area in Texas**

# Residential\* Closed Sales YoY Percentage Change

### Residential\* Avg Close Price Per SqFt YoY Percentage Change