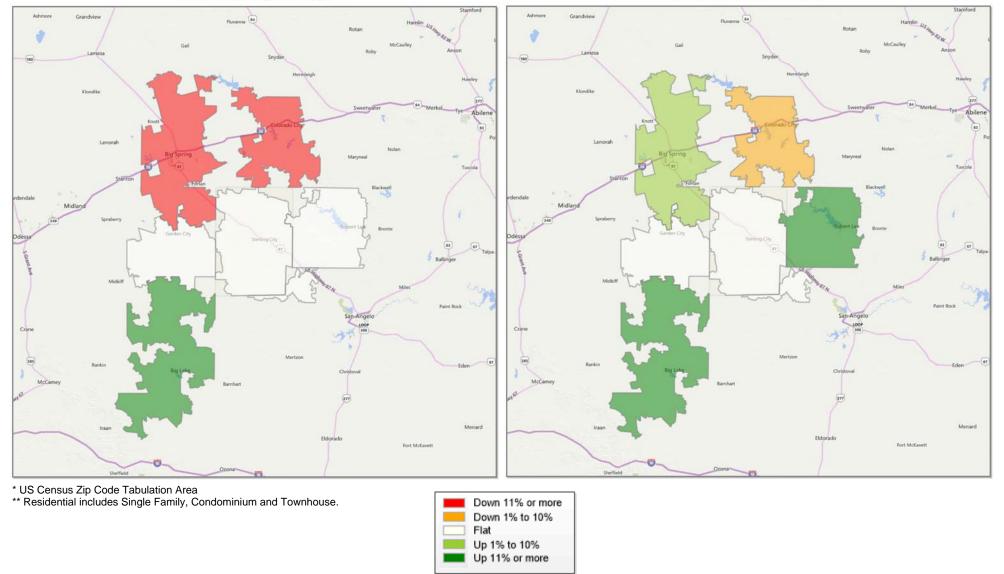

### Comparison By Zip Code\* in San Angelo MSA

### Residential\*\* Closed Sales YoY Percentage Change

Residential\*\* Avg Close Price Per SqFt YoY Percentage Change