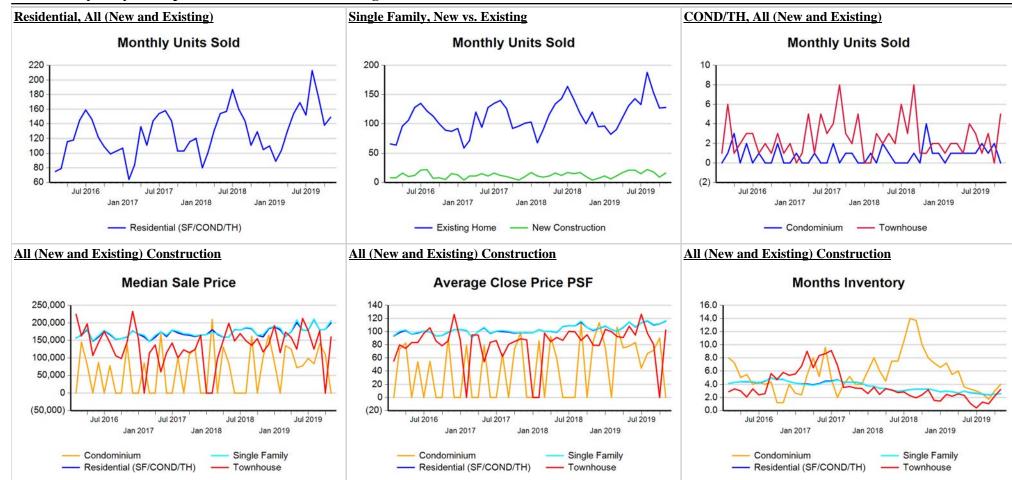

# **Comparison By County in Texas**

### Residential\* Closed Sales **YoY Percentage Change**

### Residential\* Avg Close Price Per SqFt **YoY Percentage Change**

<sup>\*</sup> Residential includes Single Family, Condominium and Townhouse.

| Property Type        | <b>;</b>        | Closed<br>Sales* | YoY%         | Dollar<br>Volume | YoY%    | Average<br>Price | YoY%    | Median<br>Price | YoY%    | Price/<br>Sqft | YoY%    | DOM | New<br>Listings | Active<br>Listings | Pending<br>Sales | Months<br>Inventory | Close<br>To OLF |
|----------------------|-----------------|------------------|--------------|------------------|---------|------------------|---------|-----------------|---------|----------------|---------|-----|-----------------|--------------------|------------------|---------------------|-----------------|
| All(New and Ex       | isting)         |                  |              |                  |         |                  |         |                 |         |                |         |     |                 |                    |                  |                     |                 |
| Residential (SF/C    | OND/TH)         | 149              | 15.5%        | \$33,485,815     | 45.1%   | \$224,737        | 25.6%   | \$200,000       | 25.0%   | \$116          | 14.0%   | 56  | 182             | 361                | 132              | 2.6                 | 95.6%           |
|                      | YTD:            | 1,476            | 9.0%         | \$309,117,752    | 18.7%   | \$209,429        | 8.8%    | \$182,900       | 7.0%    | \$111          | 5.0%    | 54  | 1,935           | 358                | 1,442            |                     | 96.4%           |
| Single Family        |                 | 144              | 16.1%        | \$32,713,036     | 45.2%   | \$227,174        | 25.1%   | \$206,200       | 24.0%   | \$117          | 13.7%   | 58  | 176             | 350                | 129              | 2.5                 | 95.5%           |
|                      | YTD:            | 1,444            | 9.7%         | \$304,209,229    | 19.2%   | \$210,671        | 8.7%    | \$185,000       | 7.6%    | \$111          | 5.0%    | 53  | 1,893           | 350                | 1,412            |                     | 96.4%           |
| Townhouse            |                 | 5                | 400.0%       | \$787,400        | 573.0%  | \$157,480        | 34.6%   | \$160,000       | 36.8%   | \$103          | 29.3%   | 16  | 6               | 7                  | 3                | 3.2                 | 97.4%           |
|                      | YTD:            | 22               | -24.1%       | \$3,886,200      | -8.2%   | \$176,645        | 21.0%   | \$166,250       | 7.3%    | \$99           | 7.5%    | 38  | 34              | 4                  | 23               |                     | 97.0%           |
| Condominium          |                 | -                | -100.0%      | -                | -100.0% | -                | -100.0% | -               | -100.0% | -              | -100.0% | -   | -               | 4                  | 0                | 4.0                 | 0.0%            |
|                      | YTD:            | 10               | 11.1%        | \$1,033,500      | -10.4%  | \$103,350        | -19.4%  | \$94,750        | -23.0%  | \$77           | -11.4%  | 150 | 8               | 3                  | 7                |                     | 91.7%           |
| * Closed Sale count  | s for most rece | ent 3 months are | Preliminary. |                  |         |                  |         |                 |         |                |         |     |                 |                    |                  |                     |                 |
| <b>Existing Home</b> |                 |                  |              |                  |         |                  |         |                 |         |                |         |     |                 |                    |                  |                     |                 |
| Residential (SF/C    | OND/TH)         | 133              | 6.4%         | \$29,319,208     | 32.1%   | \$220,445        | 24.1%   | \$192,250       | 20.2%   | \$113          | 12.0%   | 52  | 162             | 311                | 121              | 2.5                 | 95.0%           |
|                      | YTD:            | 1,320            | 7.1%         | \$268,784,161    | 15.8%   | \$203,624        | 8.1%    | \$178,000       | 6.0%    | \$107          | 4.1%    | 51  | 1,712           | 312                | 1,289            |                     | 96.0%           |
| Single Family        |                 | 128              | 6.7%         | \$28,544,606     | 31.9%   | \$223,005        | 23.6%   | \$199,900       | 20.2%   | \$113          | 11.6%   | 54  | 156             | 300                | 118              | 2.4                 | 94.9%           |
|                      | YTD:            | 1,287            | 7.8%         | \$263,669,566    | 16.3%   | \$204,871        | 7.9%    | \$179,000       | 5.9%    | \$108          | 4.1%    | 50  | 1,670           | 303                | 1,259            |                     | 96.0%           |
| Townhouse            |                 | 5                | 400.0%       | \$787,400        | 573.0%  | \$157,480        | 34.6%   | \$160,000       | 36.8%   | \$103          | 29.3%   | 16  | 6               | 7                  | 3                | 3.2                 | 97.4%           |
|                      | YTD:            | 22               | -24.1%       | \$3,886,200      | -8.2%   | \$176,645        | 21.0%   | \$166,250       | 7.3%    | \$99           | 7.5%    | 38  | 34              | 4                  | 23               |                     | 97.0%           |
| Condominium          |                 | -                | -100.0%      | -                | -100.0% | -                | -100.0% | -               | -100.0% | -              | -100.0% | -   | -               | 4                  | 0                | 4.0                 | 0.0%            |
|                      | YTD:            | 10               | 11.1%        | \$1,033,500      | -10.4%  | \$103,350        | -19.4%  | \$94,750        | -23.0%  | \$77           | -11.4%  | 150 | 8               | 3                  | 7                |                     | 91.7%           |
| * Closed Sale count  | s for most rece | ent 3 months are | Preliminary. |                  |         |                  |         |                 |         |                |         |     |                 |                    |                  |                     |                 |
| New Construction     | <u>on</u>       |                  |              |                  |         |                  |         |                 |         |                |         |     |                 |                    |                  |                     |                 |
| Residential (SF/C    | OND/TH)         | 16               | 300.0%       | \$4,181,772      | 376.8%  | \$261,361        | 19.2%   | \$249,000       | 14.5%   | \$143          | 6.7%    | 92  | 20              | 50                 | 11               | 3.4                 | 100.5%          |
|                      | YTD:            | 156              | 27.9%        | \$40,336,288     | 42.0%   | \$258,566        | 11.0%   | \$243,000       | 9.8%    | \$141          | 7.1%    | 79  | 223             | 46                 | 153              |                     | 100.1%          |
| Single Family        |                 | 16               | 300.0%       | \$4,181,772      | 376.8%  | \$261,361        | 19.2%   | \$249,000       | 14.5%   | \$143          | 6.7%    | 92  | 20              | 50                 | 11               | 3.4                 | 100.5%          |
|                      | YTD:            | 156              | 27.9%        | \$40,336,288     | 42.0%   | \$258,566        | 11.0%   | \$243,000       | 9.8%    | \$141          | 7.1%    | 79  | 223             | 46                 | 153              |                     | 100.1%          |
| Townhouse            |                 | -                | 0.0%         | -                | 0.0%    | -                | 0.0%    | -               | 0.0%    | -              | 0.0%    | -   | -               | 0                  | 0                | -                   | 0.0%            |
|                      | YTD:            | -                | 0.0%         | -                | 0.0%    | -                | 0.0%    | -               | 0.0%    | -              | 0.0%    | -   | 0               | 0                  | 0                |                     | 0.0%            |
| Condominium          | _               | -                | 0.0%         | -                | 0.0%    | -                | 0.0%    | -               | 0.0%    | -              | 0.0%    | -   | -               | 0                  | 0                | -                   | 0.0%            |
|                      | YTD:            | -                | 0.0%         | -                | 0.0%    | -                | 0.0%    | -               | 0.0%    | -              | 0.0%    | -   | 0               | 0                  | 0                |                     | 0.0%            |