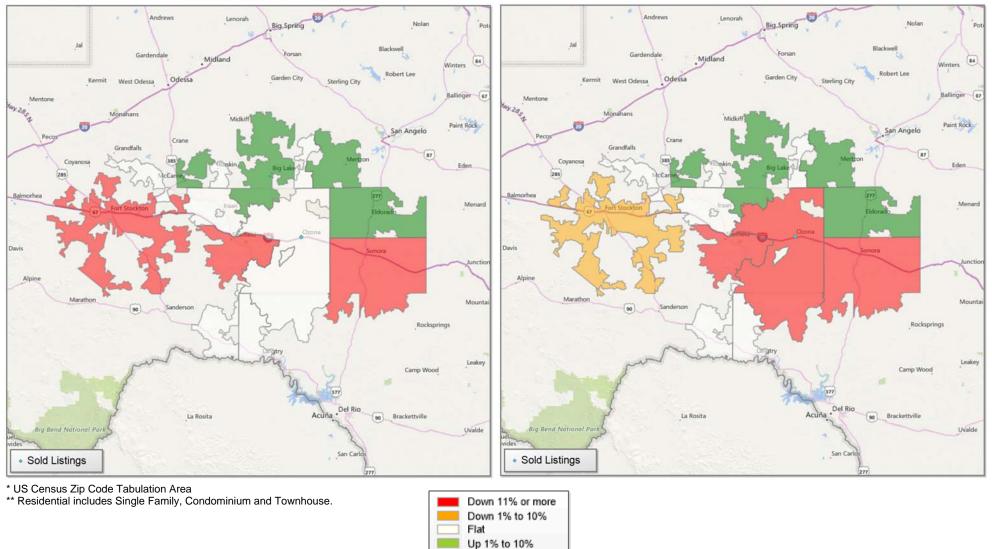

### Comparison By Zip Code\* in San Angelo MSA

### Residential\*\* Closed Sales YoY Percentage Change

Residential\*\* Avg Close Price Per SqFt YoY Percentage Change