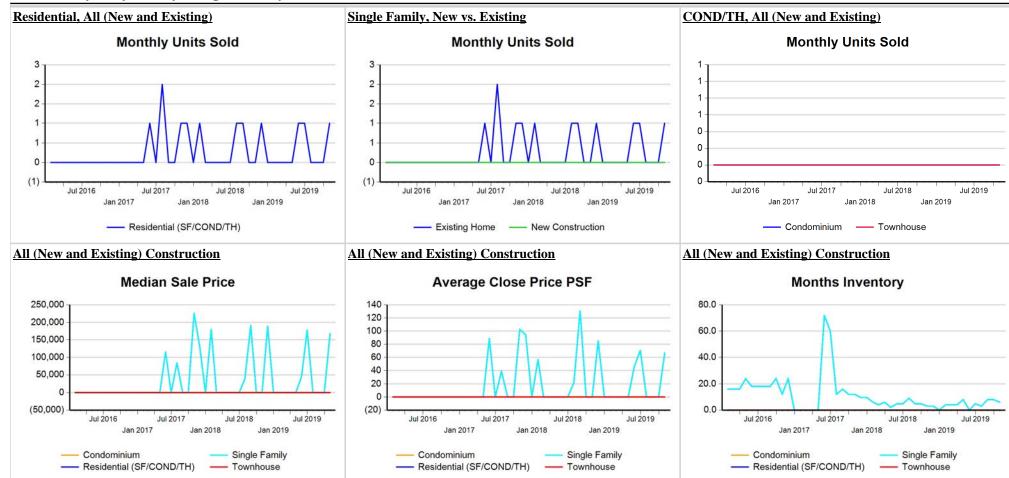

| Market Analysis By S     |                  |        |                  |        |                  |        |                 |       |                |       |     |                 |                    |                  |                     |                 |
|--------------------------|------------------|--------|------------------|--------|------------------|--------|-----------------|-------|----------------|-------|-----|-----------------|--------------------|------------------|---------------------|-----------------|
| Property Type            | Closed<br>Sales* | YoY%   | Dollar<br>Volume | YoY%   | Average<br>Price | YoY%   | Median<br>Price | YoY%  | Price/<br>Sqft | YoY%  | DOM | New<br>Listings | Active<br>Listings | Pending<br>Sales | Months<br>Inventory | Close<br>To OLP |
| All(New and Existing)    |                  |        |                  |        |                  |        |                 |       |                |       |     |                 |                    |                  |                     |                 |
| Residential (SF/COND/TH) | 29,650           | 8.5%   | \$8,640,087,810  | 14.3%  | \$291,403        | 5.3%   | \$240,998       | 5.2%  | \$133          | 4.9%  | 58  | 40,426          | 109,151            | 27,393           | 3.7                 | 95.2%           |
| YTD:                     | 302,030          | 3.2%   | \$88,032,491,677 | 6.3%   | \$291,469        | 3.0%   | \$240,000       | 3.2%  | \$132          | 3.8%  | 58  | 448,457         | 106,652            | 308,072          |                     | 95.8%           |
| Single Family            | 27,973           | 9.6%   | \$8,207,519,162  | 15.3%  | \$293,409        | 5.2%   | \$242,900       | 5.6%  | \$130          | 5.1%  | 58  | 37,581          | 100,453            | 25,712           | 3.6                 | 95.2%           |
| YTD:                     | 283,585          | 3.8%   | \$83,392,612,488 | 7.0%   | \$294,066        | 3.0%   | \$242,500       | 3.2%  | \$129          | 4.1%  | 58  | 417,089         | 98,080             | 289,347          |                     | 95.8%           |
| Townhouse                | 673              | -7.3%  | \$167,258,032    | -9.3%  | \$248,526        | -2.1%  | \$217,500       | 3.6%  | \$137          | 1.8%  | 56  | 1,154           | 3,420              | 676              | 4.7                 | 95.4%           |
| YTD:                     | 7,482            | -0.1%  | \$1,938,836,597  | -1.1%  | \$259,133        | -1.0%  | \$225,850       | 0.4%  | \$140          | 0.9%  | 60  | 13,159          | 3,348              | 7,762            |                     | 95.5%           |
| Condominium              | 980              | -8.4%  | \$259,212,045    | 0.7%   | \$264,502        | 9.9%   | \$195,000       | 5.4%  | \$202          | 9.0%  | 74  | 1,691           | 5,278              | 1,005            | 4.9                 | 94.5%           |
| YTD:                     | 10,917           | -9.1%  | \$2,689,377,682  | -7.0%  | \$246,348        | 2.3%   | \$185,000       | 0.0%  | \$195          | 4.2%  | 68  | 18,209          | 5,224              | 10,963           |                     | 94.9%           |
| <b>Existing Home</b>     |                  |        |                  |        |                  |        |                 |       |                |       |     |                 |                    |                  |                     |                 |
| Residential (SF/COND/TH) | 24,754           | 7.2%   | \$6,971,089,724  | 13.9%  | \$281,615        | 6.2%   | \$230,000       | 6.5%  | \$130          | 5.1%  | 53  | 32,835          | 85,001             | 21,801           | 3.5                 | 94.9%           |
| YTD:                     | 253,294          | 2.0%   | \$71,469,373,718 | 5.4%   | \$282,160        | 3.3%   | \$229,995       | 4.1%  | \$130          | 3.8%  | 52  | 375,445         | 83,567             | 254,130          |                     | 95.6%           |
| Single Family            | 23,234           | 8.2%   | \$6,589,837,415  | 14.6%  | \$283,629        | 5.9%   | \$232,000       | 6.2%  | \$128          | 5.2%  | 52  | 30,392          | 77,898             | 20,337           | 3.4                 | 94.9%           |
| YTD:                     | 236,700          | 2.5%   | \$67,541,764,919 | 6.0%   | \$285,348        | 3.4%   | \$231,000       | 2.9%  | \$127          | 4.1%  | 51  | 348,214         | 76,533             | 237,467          |                     | 95.7%           |
| Townhouse                | 567              | -8.1%  | \$135,050,897    | -7.9%  | \$238,185        | 0.3%   | \$196,500       | 0.8%  | \$132          | 1.8%  | 51  | 923             | 2,490              | 541              | 4.0                 | 95.2%           |
| YTD:                     | 6,349            | 1.6%   | \$1,553,559,286  | 1.3%   | \$244,694        | -0.3%  | \$207,000       | 2.1%  | \$135          | 1.0%  | 54  | 10,594          | 2,425              | 6,501            |                     | 95.3%           |
| Condominium              | 928              | -5.6%  | \$239,981,130    | 8.9%   | \$258,600        | 15.3%  | \$182,500       | 4.3%  | \$198          | 10.4% | 73  | 1,520           | 4,613              | 923              | 4.6                 | 94.3%           |
| YTD:                     | 10,201           | -8.6%  | \$2,363,545,665  | -7.1%  | \$231,697        | 1.6%   | \$175,000       | 0.0%  | \$190          | 4.2%  | 66  | 16,637          | 4,607              | 10,162           |                     | 94.7%           |
| New Construction         |                  |        |                  |        |                  |        |                 |       |                |       |     |                 |                    |                  |                     |                 |
| Residential (SF/COND/TH) | 4,894            | 15.5%  | \$1,668,908,908  | 15.7%  | \$341,011        | 0.1%   | \$291,030       | 0.2%  | \$146          | 3.2%  | 88  | 7,591           | 24,150             | 5,592            | 4.9                 | 96.7%           |
| YTD:                     | 48,719           | 9.9%   | \$16,558,613,822 | 10.5%  | \$339,880        | 0.6%   | \$291,091       | 0.1%  | \$143          | 3.2%  | 92  | 73,012          | 23,083             | 53,942           |                     | 96.7%           |
| Single Family            | 4,737            | 17.2%  | \$1,617,650,240  | 18.3%  | \$341,493        | 0.9%   | \$290,000       | 0.0%  | \$144          | 4.1%  | 87  | 7,189           | 22,555             | 5,375            | 4.8                 | 96.7%           |
| YTD:                     | 46,871           | 10.9%  | \$15,847,158,270 | 11.6%  | \$338,102        | 0.6%   | \$289,990       | 0.0%  | \$141          | 3.7%  | 92  | 68,875          | 21,545             | 51,880           |                     | 96.7%           |
| Townhouse                | 103              | -5.5%  | \$31,413,782     | -16.8% | \$304,988        | -11.9% | \$304,214       | -8.1% | \$165          | 1.4%  | 87  | 231             | 930                | 135              | 8.2                 | 96.4%           |
| YTD:                     | 1,126            | -9.2%  | \$383,398,951    | -10.1% | \$340,496        | -1.0%  | \$319,239       | 1.4%  | \$173          | 2.7%  | 92  | 2,565           | 922                | 1,261            |                     | 96.6%           |
| Condominium              | 51               | -41.4% | \$18,913,538     | -49.1% | \$370,854        | -13.1% | \$322,500       | -5.1% | \$275          | 8.7%  | 101 | 171             | 665                | 82               | 8.8                 | 97.8%           |
| YTD:                     | 716              | -16.1% | \$325,817,119    | -6.2%  | \$455,052        | 11.7%  | \$375,000       | 5.6%  | \$276          | 7.1%  | 98  | 1,572           | 616                | 801              |                     | 97.9%           |

<sup>\*</sup> Closed Sale counts for most recent 3 months are Preliminary.

<sup>\*</sup> Closed Sale counts for most recent 3 months are Preliminary.