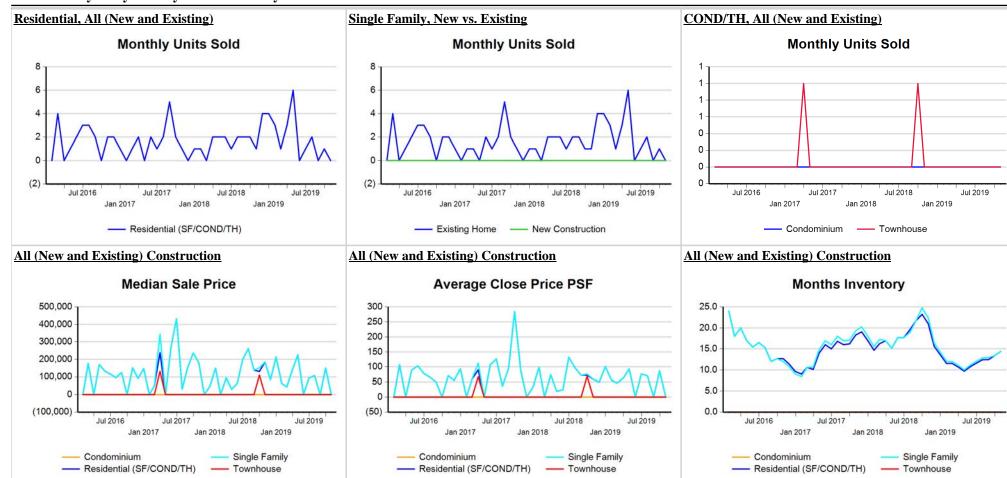

#### Trend Analysis By Metropolitan Statistical Area: San Angelo

<sup>\*</sup> Closed Sale counts for most recent 3 months are Preliminary.