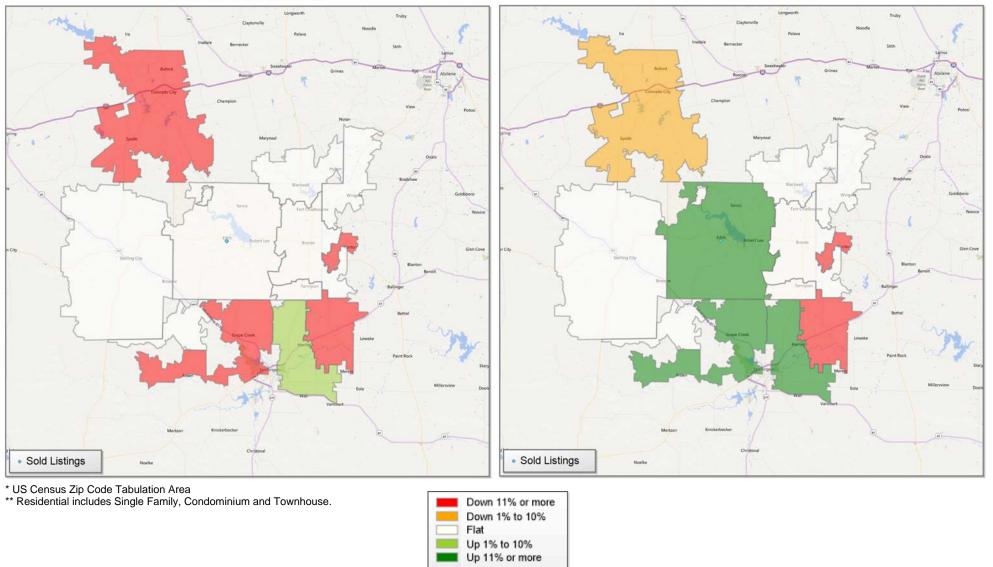

### Comparison By Zip Code\* in San Angelo MSA

### Residential\*\* Closed Sales YoY Percentage Change

Residential\*\* Avg Close Price Per SqFt YoY Percentage Change

# Comparison By Local Market Area\* in San Angelo MSA

Residential\*\* Closed Sales YoY Percentage Change

### Residential\*\* Avg Close Price Per SqFt YoY Percentage Change

<sup>\*</sup> Census Place Group

<sup>\*\*</sup> Residential includes Single Family, Condominium and Townhouse.

**Market Analysis By County: Coke County** 