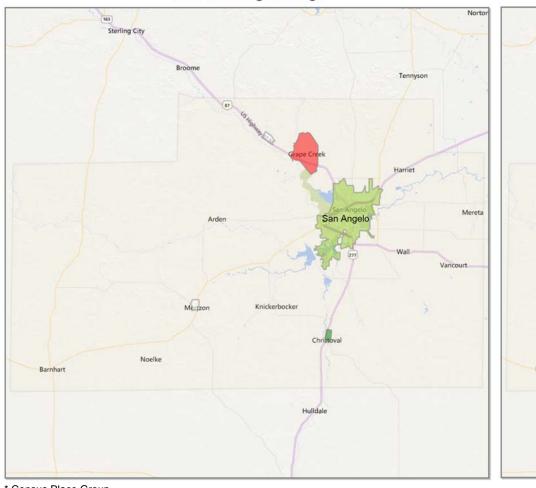

# Comparison By Local Market Area\* in San Angelo MSA

Residential\*\* Closed Sales YoY Percentage Change