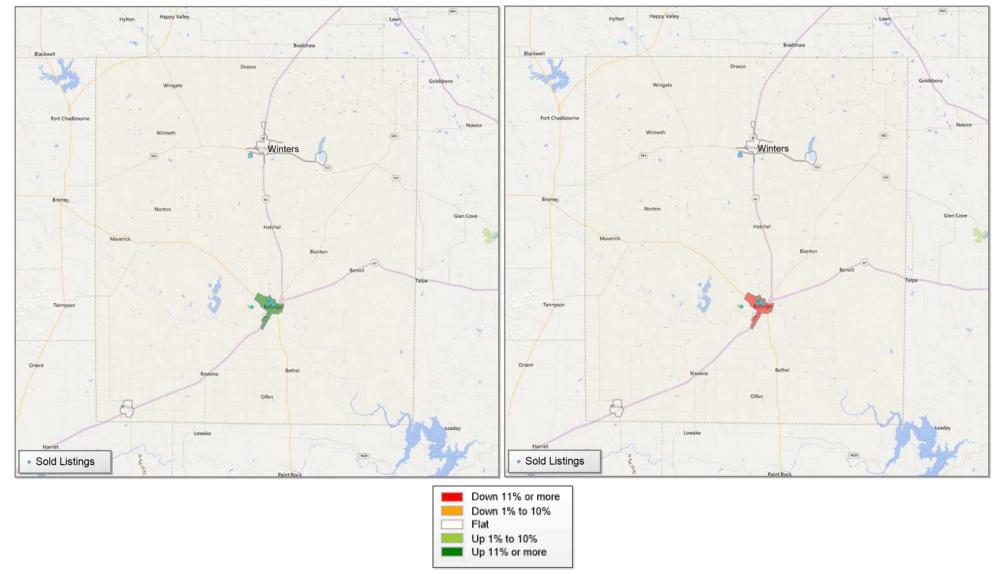

### Residential\* Closed Sales **YoY Percentage Change**

### Residential\* Avg Close Price Per SqFt **YoY Percentage Change**

<sup>\*</sup> Residential includes Single Family, Condominium and Townhouse.

| Property Type        | <b>;</b>        | Closed<br>Sales* | YoY%         | Dollar<br>Volume | YoY%    | Average<br>Price | YoY%    | Median<br>Price | YoY%    | Price/<br>Sqft | YoY%    | DOM | New<br>Listings | Active<br>Listings | Pending<br>Sales | Months<br>Inventory | Close<br>To OLF |
|----------------------|-----------------|------------------|--------------|------------------|---------|------------------|---------|-----------------|---------|----------------|---------|-----|-----------------|--------------------|------------------|---------------------|-----------------|
| All(New and Ex       | isting)         |                  |              |                  |         |                  |         |                 |         |                |         |     |                 |                    |                  |                     |                 |
| Residential (SF/C    | OND/TH)         | 149              | 15.5%        | \$33,485,815     | 45.1%   | \$224,737        | 25.6%   | \$200,000       | 25.0%   | \$116          | 14.0%   | 56  | 182             | 361                | 132              | 2.6                 | 95.6%           |
|                      | YTD:            | 1,476            | 9.0%         | \$309,117,752    | 18.7%   | \$209,429        | 8.8%    | \$182,900       | 7.0%    | \$111          | 5.0%    | 54  | 1,935           | 358                | 1,442            |                     | 96.4%           |
| Single Family        |                 | 144              | 16.1%        | \$32,713,036     | 45.2%   | \$227,174        | 25.1%   | \$206,200       | 24.0%   | \$117          | 13.7%   | 58  | 176             | 350                | 129              | 2.5                 | 95.5%           |
|                      | YTD:            | 1,444            | 9.7%         | \$304,209,229    | 19.2%   | \$210,671        | 8.7%    | \$185,000       | 7.6%    | \$111          | 5.0%    | 53  | 1,893           | 350                | 1,412            |                     | 96.4%           |
| Townhouse            |                 | 5                | 400.0%       | \$787,400        | 573.0%  | \$157,480        | 34.6%   | \$160,000       | 36.8%   | \$103          | 29.3%   | 16  | 6               | 7                  | 3                | 3.2                 | 97.4%           |
|                      | YTD:            | 22               | -24.1%       | \$3,886,200      | -8.2%   | \$176,645        | 21.0%   | \$166,250       | 7.3%    | \$99           | 7.5%    | 38  | 34              | 4                  | 23               |                     | 97.0%           |
| Condominium          |                 | -                | -100.0%      | -                | -100.0% | -                | -100.0% | -               | -100.0% | -              | -100.0% | -   | -               | 4                  | 0                | 4.0                 | 0.0%            |
|                      | YTD:            | 10               | 11.1%        | \$1,033,500      | -10.4%  | \$103,350        | -19.4%  | \$94,750        | -23.0%  | \$77           | -11.4%  | 150 | 8               | 3                  | 7                |                     | 91.7%           |
| * Closed Sale count  | s for most rece | ent 3 months are | Preliminary. |                  |         |                  |         |                 |         |                |         |     |                 |                    |                  |                     |                 |
| <b>Existing Home</b> |                 |                  |              |                  |         |                  |         |                 |         |                |         |     |                 |                    |                  |                     |                 |
| Residential (SF/C    | OND/TH)         | 133              | 6.4%         | \$29,319,208     | 32.1%   | \$220,445        | 24.1%   | \$192,250       | 20.2%   | \$113          | 12.0%   | 52  | 162             | 311                | 121              | 2.5                 | 95.0%           |
|                      | YTD:            | 1,320            | 7.1%         | \$268,784,161    | 15.8%   | \$203,624        | 8.1%    | \$178,000       | 6.0%    | \$107          | 4.1%    | 51  | 1,712           | 312                | 1,289            |                     | 96.0%           |
| Single Family        |                 | 128              | 6.7%         | \$28,544,606     | 31.9%   | \$223,005        | 23.6%   | \$199,900       | 20.2%   | \$113          | 11.6%   | 54  | 156             | 300                | 118              | 2.4                 | 94.9%           |
|                      | YTD:            | 1,287            | 7.8%         | \$263,669,566    | 16.3%   | \$204,871        | 7.9%    | \$179,000       | 5.9%    | \$108          | 4.1%    | 50  | 1,670           | 303                | 1,259            |                     | 96.0%           |
| Townhouse            |                 | 5                | 400.0%       | \$787,400        | 573.0%  | \$157,480        | 34.6%   | \$160,000       | 36.8%   | \$103          | 29.3%   | 16  | 6               | 7                  | 3                | 3.2                 | 97.4%           |
|                      | YTD:            | 22               | -24.1%       | \$3,886,200      | -8.2%   | \$176,645        | 21.0%   | \$166,250       | 7.3%    | \$99           | 7.5%    | 38  | 34              | 4                  | 23               |                     | 97.0%           |
| Condominium          |                 | -                | -100.0%      | -                | -100.0% | -                | -100.0% | -               | -100.0% | -              | -100.0% | -   | -               | 4                  | 0                | 4.0                 | 0.0%            |
|                      | YTD:            | 10               | 11.1%        | \$1,033,500      | -10.4%  | \$103,350        | -19.4%  | \$94,750        | -23.0%  | \$77           | -11.4%  | 150 | 8               | 3                  | 7                |                     | 91.7%           |
| * Closed Sale count  | s for most rece | ent 3 months are | Preliminary. |                  |         |                  |         |                 |         |                |         |     |                 |                    |                  |                     |                 |
| New Construction     | <u>on</u>       |                  |              |                  |         |                  |         |                 |         |                |         |     |                 |                    |                  |                     |                 |
| Residential (SF/C    | OND/TH)         | 16               | 300.0%       | \$4,181,772      | 376.8%  | \$261,361        | 19.2%   | \$249,000       | 14.5%   | \$143          | 6.7%    | 92  | 20              | 50                 | 11               | 3.4                 | 100.5%          |
|                      | YTD:            | 156              | 27.9%        | \$40,336,288     | 42.0%   | \$258,566        | 11.0%   | \$243,000       | 9.8%    | \$141          | 7.1%    | 79  | 223             | 46                 | 153              |                     | 100.1%          |
| Single Family        |                 | 16               | 300.0%       | \$4,181,772      | 376.8%  | \$261,361        | 19.2%   | \$249,000       | 14.5%   | \$143          | 6.7%    | 92  | 20              | 50                 | 11               | 3.4                 | 100.5%          |
|                      | YTD:            | 156              | 27.9%        | \$40,336,288     | 42.0%   | \$258,566        | 11.0%   | \$243,000       | 9.8%    | \$141          | 7.1%    | 79  | 223             | 46                 | 153              |                     | 100.1%          |
| Townhouse            |                 | -                | 0.0%         | -                | 0.0%    | -                | 0.0%    | -               | 0.0%    | -              | 0.0%    | -   | -               | 0                  | 0                | -                   | 0.0%            |
|                      | YTD:            | -                | 0.0%         | -                | 0.0%    | -                | 0.0%    | -               | 0.0%    | -              | 0.0%    | -   | 0               | 0                  | 0                |                     | 0.0%            |
| Condominium          | _               | -                | 0.0%         | -                | 0.0%    | -                | 0.0%    | -               | 0.0%    | -              | 0.0%    | -   | -               | 0                  | 0                | -                   | 0.0%            |
|                      | YTD:            | -                | 0.0%         | -                | 0.0%    | -                | 0.0%    | -               | 0.0%    | -              | 0.0%    | -   | 0               | 0                  | 0                |                     | 0.0%            |