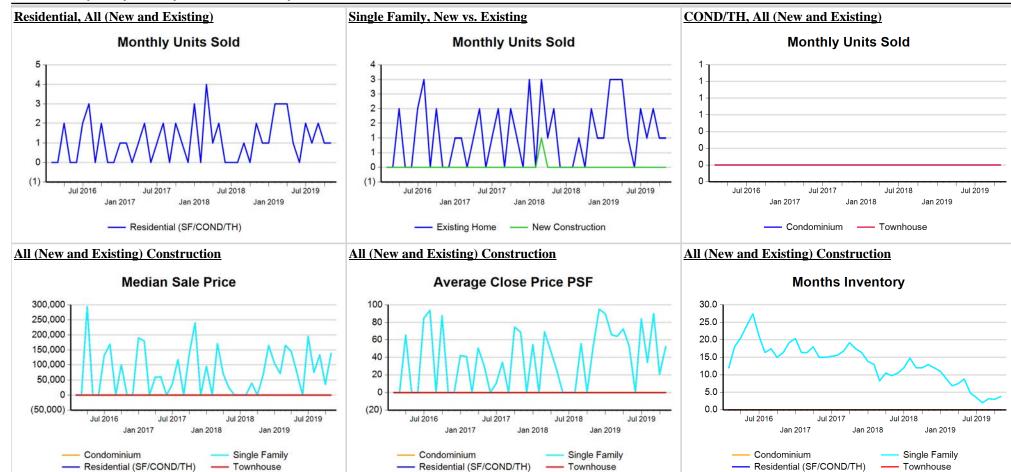

| Property Type        |          | Closed<br>Sales* | YoY% | Dollar<br>Volume | YoY%  | Average<br>Price | YoY%  | Median<br>Price | YoY%  | Price/<br>Sqft | YoY%  | DOM | New<br>Listings | Active<br>Listings | Pending<br>Sales | Months<br>Inventory | Close<br>To OLP |
|----------------------|----------|------------------|------|------------------|-------|------------------|-------|-----------------|-------|----------------|-------|-----|-----------------|--------------------|------------------|---------------------|-----------------|
| All(New and Exis     | sting)   |                  |      |                  |       |                  |       |                 |       |                |       |     |                 |                    |                  |                     |                 |
| Residential (SF/CC   | OND/TH)  | 1                | 0.0% | \$160,000        | 92.8% | \$160,000        | 92.8% | \$160,000       | 92.8% | \$80           | 55.4% | 462 | 2               | 21                 | 1                | 9.0                 | 80.4%           |
|                      | YTD:     | 22               | 0.0% | \$2,486,200      | -2.4% | \$113,009        | -2.4% | \$83,750        | 4.7%  | \$64           | 2.0%  | 153 | 33              | 19                 | 22               |                     | 84.8%           |
| Single Family        |          | 1                | 0.0% | \$160,000        | 92.8% | \$160,000        | 92.8% | \$160,000       | 92.8% | \$80           | 55.4% | 462 | 2               | 21                 | 1                | 9.0                 | 80.4%           |
|                      | YTD:     | 22               | 0.0% | \$2,486,200      | -2.4% | \$113,009        | -2.4% | \$83,750        | 4.7%  | \$64           | 2.0%  | 153 | 33              | 19                 | 22               |                     | 84.8%           |
| Townhouse            |          | -                | 0.0% | -                | 0.0%  | -                | 0.0%  | -               | 0.0%  | -              | 0.0%  | -   | -               | -                  | -                |                     | - 0.0%          |
|                      | YTD:     | -                | 0.0% | -                | 0.0%  | -                | 0.0%  | -               | 0.0%  | -              | 0.0%  | -   | -               | -                  | -                |                     | 0.0%            |
| Condominium          |          | -                | 0.0% | -                | 0.0%  | -                | 0.0%  | -               | 0.0%  | -              | 0.0%  | -   | -               | -                  | -                |                     | - 0.0%          |
|                      | YTD:     | -                | 0.0% | -                | 0.0%  | -                | 0.0%  | -               | 0.0%  | -              | 0.0%  | -   | -               | -                  | -                |                     | 0.0%            |
| <b>Existing Home</b> |          |                  |      |                  |       |                  |       |                 |       |                |       |     |                 |                    |                  |                     |                 |
| Residential (SF/CC   | OND/TH)  | 1                | 0.0% | \$160,000        | 92.8% | \$160,000        | 92.8% | \$160,000       | 92.8% | \$80           | 55.4% | 462 | 2               | 21                 | 1                | 9.0                 | 80.4%           |
|                      | YTD:     | 22               | 0.0% | \$2,486,200      | -2.4% | \$113,009        | -2.4% | \$83,750        | 4.7%  | \$64           | 2.0%  | 153 | 33              | 19                 | 22               |                     | 84.8%           |
| Single Family        |          | 1                | 0.0% | \$160,000        | 92.8% | \$160,000        | 92.8% | \$160,000       | 92.8% | \$80           | 55.4% | 462 | 2               | 21                 | 1                | 9.0                 | 80.4%           |
|                      | YTD:     | 22               | 0.0% | \$2,486,200      | -2.4% | \$113,009        | -2.4% | \$83,750        | 4.7%  | \$64           | 2.0%  | 153 | 33              | 19                 | 22               |                     | 84.8%           |
| Townhouse            |          | -                | 0.0% | -                | 0.0%  | -                | 0.0%  | -               | 0.0%  | -              | 0.0%  | -   | -               | -                  | -                |                     | - 0.0%          |
|                      | YTD:     | -                | 0.0% | -                | 0.0%  | -                | 0.0%  | -               | 0.0%  | -              | 0.0%  | -   | -               | -                  | -                |                     | 0.0%            |
| Condominium          |          | -                | 0.0% | -                | 0.0%  | -                | 0.0%  | -               | 0.0%  | -              | 0.0%  | -   | -               | -                  | -                |                     | - 0.0%          |
|                      | YTD:     | -                | 0.0% | -                | 0.0%  | -                | 0.0%  | -               | 0.0%  | -              | 0.0%  | -   | -               | -                  | -                |                     | 0.0%            |
| New Construction     | <u>n</u> |                  |      |                  |       |                  |       |                 |       |                |       |     |                 |                    |                  |                     |                 |
| Residential (SF/CC   | OND/TH)  | -                | 0.0% | -                | 0.0%  | -                | 0.0%  | -               | 0.0%  | -              | 0.0%  | -   | -               | -                  | -                |                     | - 0.0%          |
|                      | YTD:     | -                | 0.0% | -                | 0.0%  | -                | 0.0%  | -               | 0.0%  | -              | 0.0%  | -   | -               | -                  | -                |                     | 0.0%            |
| Single Family        |          | -                | 0.0% | -                | 0.0%  | -                | 0.0%  | -               | 0.0%  | -              | 0.0%  | -   | -               | -                  | -                |                     | - 0.0%          |
|                      | YTD:     | -                | 0.0% | -                | 0.0%  | -                | 0.0%  | -               | 0.0%  | -              | 0.0%  | -   | -               | -                  | -                |                     | 0.0%            |
| Townhouse            |          | -                | 0.0% | -                | 0.0%  | -                | 0.0%  | -               | 0.0%  | -              | 0.0%  | -   | -               | -                  | -                |                     | - 0.0%          |
|                      | YTD:     | -                | 0.0% | -                | 0.0%  | -                | 0.0%  | -               | 0.0%  | -              | 0.0%  | -   | -               | -                  | -                |                     | 0.0%            |
| Condominium          |          | -                | 0.0% | -                | 0.0%  | -                | 0.0%  | -               | 0.0%  | -              | 0.0%  | -   | -               | -                  | -                |                     | - 0.0%          |
|                      | YTD:     | _                | 0.0% | _                | 0.0%  | _                | 0.0%  | _               | 0.0%  | _              | 0.0%  | _   | _               | _                  | _                |                     | 0.0%            |

<sup>\*</sup> Closed Sale counts for most recent 3 months are Preliminary.

Market Analysis By County: Concho County

| Property Type        |          | Closed<br>Sales* | Yo | Y%   | Dollar<br>Volume | YoY%  | Average<br>Price | YoY%  | Median<br>Price | YoY%  | Price/<br>Sqft | YoY%  | DOM | New<br>Listings | Active<br>Listings | Pending<br>Sales | Months<br>Inventory | Close<br>To OLI |
|----------------------|----------|------------------|----|------|------------------|-------|------------------|-------|-----------------|-------|----------------|-------|-----|-----------------|--------------------|------------------|---------------------|-----------------|
| All(New and Exis     | ting)    |                  |    |      |                  |       |                  |       |                 |       |                |       |     |                 |                    |                  |                     |                 |
| Residential (SF/CC   | ND/TH)   |                  | -  | 0.0% | -                | 0.0%  | =                | 0.0%  | =               | 0.0%  | -              | 0.0%  | -   | -               | 11                 | -                | 13.2                | 0.0%            |
|                      | YTD:     | 8                | 3  | 0.0% | \$1,319,800      | 25.8% | \$164,975        | 25.8% | \$129,950       | 18.7% | \$93           | 58.1% | 61  | 19              | 7                  | 7                |                     | 95.4%           |
| Single Family        |          |                  | -  | 0.0% | -                | 0.0%  | -                | 0.0%  | -               | 0.0%  | -              | 0.0%  | -   | -               | 11                 | -                | 13.2                | 0.0%            |
|                      | YTD:     | 8                | 3  | 0.0% | \$1,319,800      | 25.8% | \$164,975        | 25.8% | \$129,950       | 18.7% | \$93           | 58.1% | 61  | 19              | 7                  | 7                |                     | 95.4%           |
| Townhouse            |          |                  | -  | 0.0% | -                | 0.0%  | -                | 0.0%  | -               | 0.0%  | -              | 0.0%  | -   | -               | -                  | -                | -                   | 0.0%            |
|                      | YTD:     |                  | -  | 0.0% | -                | 0.0%  | -                | 0.0%  | -               | 0.0%  | -              | 0.0%  | -   | -               | -                  | -                |                     | 0.0%            |
| Condominium          |          |                  | -  | 0.0% | -                | 0.0%  | -                | 0.0%  | -               | 0.0%  | -              | 0.0%  | -   | -               | -                  | -                | -                   | 0.0%            |
|                      | YTD:     |                  | -  | 0.0% | -                | 0.0%  | -                | 0.0%  | -               | 0.0%  | -              | 0.0%  | -   | -               | -                  | -                |                     | 0.0%            |
| <b>Existing Home</b> |          |                  |    |      |                  |       |                  |       |                 |       |                |       |     |                 |                    |                  |                     |                 |
| Residential (SF/CC   | ND/TH)   |                  | -  | 0.0% | -                | 0.0%  | -                | 0.0%  | -               | 0.0%  | -              | 0.0%  | -   | -               | 11                 | -                | 13.2                | 0.0%            |
|                      | YTD:     | 8                | 3  | 0.0% | \$1,319,800      | 25.8% | \$164,975        | 25.8% | \$129,950       | 18.7% | \$93           | 58.1% | 61  | 19              | 7                  | 7                |                     | 95.4%           |
| Single Family        |          |                  | -  | 0.0% | -                | 0.0%  | -                | 0.0%  | -               | 0.0%  | -              | 0.0%  | -   | -               | 11                 | -                | 13.2                | 0.0%            |
|                      | YTD:     | 8                | 3  | 0.0% | \$1,319,800      | 25.8% | \$164,975        | 25.8% | \$129,950       | 18.7% | \$93           | 58.1% | 61  | 19              | 7                  | 7                |                     | 95.4%           |
| Townhouse            |          |                  | -  | 0.0% | -                | 0.0%  | -                | 0.0%  | -               | 0.0%  | -              | 0.0%  | -   | -               | -                  | -                | -                   | 0.0%            |
|                      | YTD:     |                  | -  | 0.0% | -                | 0.0%  | -                | 0.0%  | -               | 0.0%  | -              | 0.0%  | -   | -               | -                  | -                |                     | 0.0%            |
| Condominium          |          |                  | -  | 0.0% | -                | 0.0%  | -                | 0.0%  | -               | 0.0%  | -              | 0.0%  | -   | -               | -                  | -                | -                   | 0.0%            |
|                      | YTD:     |                  | -  | 0.0% | -                | 0.0%  | -                | 0.0%  | -               | 0.0%  | -              | 0.0%  | -   | -               | -                  | -                |                     | 0.0%            |
| New Construction     | <u> </u> |                  |    |      |                  |       |                  |       |                 |       |                |       |     |                 |                    |                  |                     |                 |
| Residential (SF/CC   | ND/TH)   |                  | -  | 0.0% | -                | 0.0%  | -                | 0.0%  | -               | 0.0%  | -              | 0.0%  | -   | -               | -                  | -                | -                   | 0.0%            |
|                      | YTD:     |                  | -  | 0.0% | -                | 0.0%  | -                | 0.0%  | -               | 0.0%  | -              | 0.0%  | -   | -               | -                  | -                |                     | 0.0%            |
| Single Family        |          |                  | -  | 0.0% | -                | 0.0%  | -                | 0.0%  | -               | 0.0%  | -              | 0.0%  | -   | -               | -                  | -                | -                   | 0.0%            |
|                      | YTD:     |                  | -  | 0.0% | -                | 0.0%  | -                | 0.0%  | -               | 0.0%  | -              | 0.0%  | -   | _               | -                  | -                |                     | 0.0%            |
| Townhouse            |          |                  | -  | 0.0% | -                | 0.0%  | -                | 0.0%  | -               | 0.0%  | -              | 0.0%  | -   | -               | -                  | -                | -                   | 0.0%            |
|                      | YTD:     |                  | -  | 0.0% | -                | 0.0%  | -                | 0.0%  | -               | 0.0%  | -              | 0.0%  | -   | -               | -                  | -                |                     | 0.0%            |
| Condominium          |          |                  | -  | 0.0% | -                | 0.0%  | -                |       | -               |       | -              | 0.0%  | -   | -               | -                  | -                | -                   | 0.0%            |
|                      | YTD:     |                  | _  | 0.0% | -                | 0.0%  | _                |       | _               |       | _              |       | _   | _               |                    |                  |                     | 0.0%            |