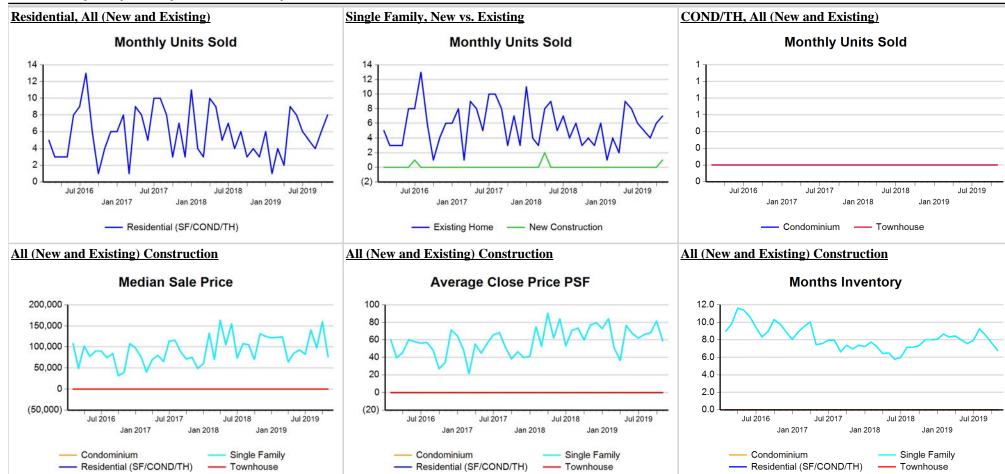

| Market Analysis By S     |                  |        |                  |        |                  |        |                 |       |                |       |     |                 |                    |                  |                     |                 |
|--------------------------|------------------|--------|------------------|--------|------------------|--------|-----------------|-------|----------------|-------|-----|-----------------|--------------------|------------------|---------------------|-----------------|
| Property Type            | Closed<br>Sales* | YoY%   | Dollar<br>Volume | YoY%   | Average<br>Price | YoY%   | Median<br>Price | YoY%  | Price/<br>Sqft | YoY%  | DOM | New<br>Listings | Active<br>Listings | Pending<br>Sales | Months<br>Inventory | Close<br>To OLP |
| All(New and Existing)    |                  |        |                  |        |                  |        |                 |       |                |       |     |                 |                    |                  |                     |                 |
| Residential (SF/COND/TH) | 29,650           | 8.5%   | \$8,640,087,810  | 14.3%  | \$291,403        | 5.3%   | \$240,998       | 5.2%  | \$133          | 4.9%  | 58  | 40,426          | 109,151            | 27,393           | 3.7                 | 95.2%           |
| YTD:                     | 302,030          | 3.2%   | \$88,032,491,677 | 6.3%   | \$291,469        | 3.0%   | \$240,000       | 3.2%  | \$132          | 3.8%  | 58  | 448,457         | 106,652            | 308,072          |                     | 95.8%           |
| Single Family            | 27,973           | 9.6%   | \$8,207,519,162  | 15.3%  | \$293,409        | 5.2%   | \$242,900       | 5.6%  | \$130          | 5.1%  | 58  | 37,581          | 100,453            | 25,712           | 3.6                 | 95.2%           |
| YTD:                     | 283,585          | 3.8%   | \$83,392,612,488 | 7.0%   | \$294,066        | 3.0%   | \$242,500       | 3.2%  | \$129          | 4.1%  | 58  | 417,089         | 98,080             | 289,347          |                     | 95.8%           |
| Townhouse                | 673              | -7.3%  | \$167,258,032    | -9.3%  | \$248,526        | -2.1%  | \$217,500       | 3.6%  | \$137          | 1.8%  | 56  | 1,154           | 3,420              | 676              | 4.7                 | 95.4%           |
| YTD:                     | 7,482            | -0.1%  | \$1,938,836,597  | -1.1%  | \$259,133        | -1.0%  | \$225,850       | 0.4%  | \$140          | 0.9%  | 60  | 13,159          | 3,348              | 7,762            |                     | 95.5%           |
| Condominium              | 980              | -8.4%  | \$259,212,045    | 0.7%   | \$264,502        | 9.9%   | \$195,000       | 5.4%  | \$202          | 9.0%  | 74  | 1,691           | 5,278              | 1,005            | 4.9                 | 94.5%           |
| YTD:                     | 10,917           | -9.1%  | \$2,689,377,682  | -7.0%  | \$246,348        | 2.3%   | \$185,000       | 0.0%  | \$195          | 4.2%  | 68  | 18,209          | 5,224              | 10,963           |                     | 94.9%           |
| <b>Existing Home</b>     |                  |        |                  |        |                  |        |                 |       |                |       |     |                 |                    |                  |                     |                 |
| Residential (SF/COND/TH) | 24,754           | 7.2%   | \$6,971,089,724  | 13.9%  | \$281,615        | 6.2%   | \$230,000       | 6.5%  | \$130          | 5.1%  | 53  | 32,835          | 85,001             | 21,801           | 3.5                 | 94.9%           |
| YTD:                     | 253,294          | 2.0%   | \$71,469,373,718 | 5.4%   | \$282,160        | 3.3%   | \$229,995       | 4.1%  | \$130          | 3.8%  | 52  | 375,445         | 83,567             | 254,130          |                     | 95.6%           |
| Single Family            | 23,234           | 8.2%   | \$6,589,837,415  | 14.6%  | \$283,629        | 5.9%   | \$232,000       | 6.2%  | \$128          | 5.2%  | 52  | 30,392          | 77,898             | 20,337           | 3.4                 | 94.9%           |
| YTD:                     | 236,700          | 2.5%   | \$67,541,764,919 | 6.0%   | \$285,348        | 3.4%   | \$231,000       | 2.9%  | \$127          | 4.1%  | 51  | 348,214         | 76,533             | 237,467          |                     | 95.7%           |
| Townhouse                | 567              | -8.1%  | \$135,050,897    | -7.9%  | \$238,185        | 0.3%   | \$196,500       | 0.8%  | \$132          | 1.8%  | 51  | 923             | 2,490              | 541              | 4.0                 | 95.2%           |
| YTD:                     | 6,349            | 1.6%   | \$1,553,559,286  | 1.3%   | \$244,694        | -0.3%  | \$207,000       | 2.1%  | \$135          | 1.0%  | 54  | 10,594          | 2,425              | 6,501            |                     | 95.3%           |
| Condominium              | 928              | -5.6%  | \$239,981,130    | 8.9%   | \$258,600        | 15.3%  | \$182,500       | 4.3%  | \$198          | 10.4% | 73  | 1,520           | 4,613              | 923              | 4.6                 | 94.3%           |
| YTD:                     | 10,201           | -8.6%  | \$2,363,545,665  | -7.1%  | \$231,697        | 1.6%   | \$175,000       | 0.0%  | \$190          | 4.2%  | 66  | 16,637          | 4,607              | 10,162           |                     | 94.7%           |
| New Construction         |                  |        |                  |        |                  |        |                 |       |                |       |     |                 |                    |                  |                     |                 |
| Residential (SF/COND/TH) | 4,894            | 15.5%  | \$1,668,908,908  | 15.7%  | \$341,011        | 0.1%   | \$291,030       | 0.2%  | \$146          | 3.2%  | 88  | 7,591           | 24,150             | 5,592            | 4.9                 | 96.7%           |
| YTD:                     | 48,719           | 9.9%   | \$16,558,613,822 | 10.5%  | \$339,880        | 0.6%   | \$291,091       | 0.1%  | \$143          | 3.2%  | 92  | 73,012          | 23,083             | 53,942           |                     | 96.7%           |
| Single Family            | 4,737            | 17.2%  | \$1,617,650,240  | 18.3%  | \$341,493        | 0.9%   | \$290,000       | 0.0%  | \$144          | 4.1%  | 87  | 7,189           | 22,555             | 5,375            | 4.8                 | 96.7%           |
| YTD:                     | 46,871           | 10.9%  | \$15,847,158,270 | 11.6%  | \$338,102        | 0.6%   | \$289,990       | 0.0%  | \$141          | 3.7%  | 92  | 68,875          | 21,545             | 51,880           |                     | 96.7%           |
| Townhouse                | 103              | -5.5%  | \$31,413,782     | -16.8% | \$304,988        | -11.9% | \$304,214       | -8.1% | \$165          | 1.4%  | 87  | 231             | 930                | 135              | 8.2                 | 96.4%           |
| YTD:                     | 1,126            | -9.2%  | \$383,398,951    | -10.1% | \$340,496        | -1.0%  | \$319,239       | 1.4%  | \$173          | 2.7%  | 92  | 2,565           | 922                | 1,261            |                     | 96.6%           |
| Condominium              | 51               | -41.4% | \$18,913,538     | -49.1% | \$370,854        | -13.1% | \$322,500       | -5.1% | \$275          | 8.7%  | 101 | 171             | 665                | 82               | 8.8                 | 97.8%           |
| YTD:                     | 716              | -16.1% | \$325,817,119    | -6.2%  | \$455,052        | 11.7%  | \$375,000       | 5.6%  | \$276          | 7.1%  | 98  | 1,572           | 616                | 801              |                     | 97.9%           |

<sup>\*</sup> Closed Sale counts for most recent 3 months are Preliminary.

<sup>\*</sup> Closed Sale counts for most recent 3 months are Preliminary.