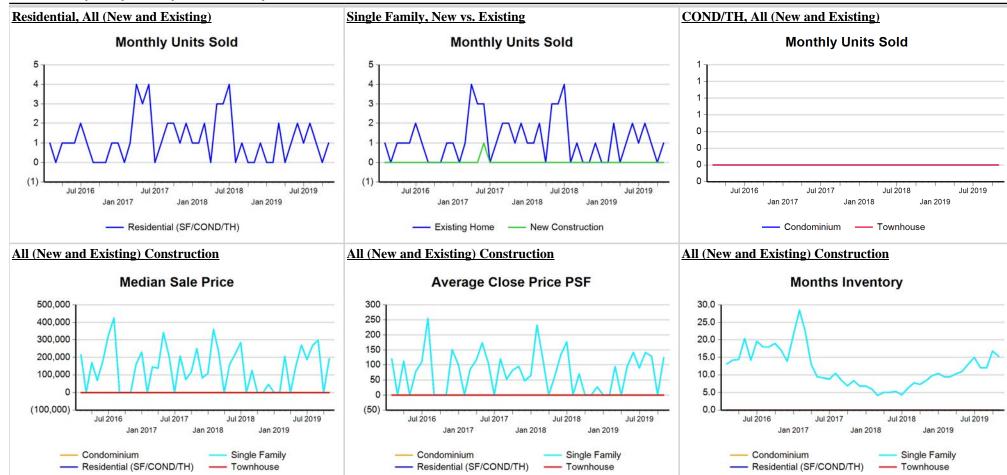

<sup>\*</sup> Closed Sale counts for most recent 3 months are Preliminary.

**Market Analysis By County: Crockett County** 

| Property Type        |        | Closed<br>Sales* | YoY%    | Dollar<br>Volume | YoY%    | Average<br>Price | YoY%    | Median<br>Price | YoY%    | Price/<br>Sqft | YoY%    | DOM | New<br>Listings | Active<br>Listings | Pending<br>Sales | Months<br>Inventory | Close<br>To OLP |
|----------------------|--------|------------------|---------|------------------|---------|------------------|---------|-----------------|---------|----------------|---------|-----|-----------------|--------------------|------------------|---------------------|-----------------|
| All(New and Exist    | ing)   |                  |         |                  |         |                  |         |                 |         |                |         |     |                 |                    |                  |                     |                 |
| Residential (SF/CO   | ND/TH) | 1                | -50.0%  | \$138,000        | 4.6%    | \$138,000        | 109.2%  | \$138,000       | 109.2%  | \$52           | -1.2%   | -   | 1               | 6                  | -                | 3.8                 | 53.1%           |
|                      | YTD:   | 17               | 70.0%   | \$2,008,900      | 103.1%  | \$118,171        | 19.5%   | \$121,000       | 56.1%   | \$66           | 22.2%   | 207 | 14              | 7                  | 14               |                     | 88.8%           |
| Single Family        |        | 1                | -50.0%  | \$138,000        | 4.6%    | \$138,000        | 109.2%  | \$138,000       | 109.2%  | \$52           | -1.2%   | -   | 1               | 6                  | -                | 3.8                 | 53.1%           |
|                      | YTD:   | 17               | 70.0%   | \$2,008,900      | 103.1%  | \$118,171        | 19.5%   | \$121,000       | 56.1%   | \$66           | 22.2%   | 207 | 14              | 7                  | 14               |                     | 88.8%           |
| Townhouse            |        | -                | 0.0%    | -                | 0.0%    | -                | 0.0%    | -               | 0.0%    | -              | 0.0%    | -   | -               | -                  | -                | -                   | 0.0%            |
|                      | YTD:   | -                | 0.0%    | -                | 0.0%    | -                | 0.0%    | -               | 0.0%    | -              | 0.0%    | -   | -               | -                  | -                |                     | 0.0%            |
| Condominium          |        | -                | 0.0%    | -                | 0.0%    | -                | 0.0%    | -               | 0.0%    | -              | 0.0%    | -   | -               | -                  | -                | -                   | 0.0%            |
|                      | YTD:   | -                | 0.0%    | -                | 0.0%    | -                | 0.0%    | -               | 0.0%    | -              | 0.0%    | -   | -               | -                  | -                |                     | 0.0%            |
| <b>Existing Home</b> |        |                  |         |                  |         |                  |         |                 |         |                |         |     |                 |                    |                  |                     |                 |
| Residential (SF/CO   | ND/TH) | 1                | -50.0%  | \$138,000        | 4.6%    | \$138,000        | 109.2%  | \$138,000       | 109.2%  | \$52           | -1.2%   | -   | 1               | 6                  | -                | 3.8                 | 53.1%           |
|                      | YTD:   | 17               | 88.9%   | \$2,008,900      | 161.3%  | \$118,171        | 38.3%   | \$121,000       | 72.9%   | \$66           | 30.5%   | 207 | 14              | 7                  | 14               |                     | 88.8%           |
| Single Family        |        | 1                | -50.0%  | \$138,000        | 4.6%    | \$138,000        | 109.2%  | \$138,000       | 109.2%  | \$52           | -1.2%   | -   | 1               | 6                  | -                | 3.8                 | 53.1%           |
|                      | YTD:   | 17               | 88.9%   | \$2,008,900      | 161.3%  | \$118,171        | 38.3%   | \$121,000       | 72.9%   | \$66           | 30.5%   | 207 | 14              | 7                  | 14               |                     | 88.8%           |
| Townhouse            |        | -                | 0.0%    | -                | 0.0%    | -                | 0.0%    | -               | 0.0%    | -              | 0.0%    | -   | -               | -                  | -                | -                   | 0.0%            |
|                      | YTD:   | -                | 0.0%    | -                | 0.0%    | -                | 0.0%    | -               | 0.0%    | -              | 0.0%    | -   | -               | -                  | -                |                     | 0.0%            |
| Condominium          |        | -                | 0.0%    | -                | 0.0%    | -                | 0.0%    | -               | 0.0%    | -              | 0.0%    | -   | -               | -                  | -                | -                   | 0.0%            |
|                      | YTD:   | -                | 0.0%    | -                | 0.0%    | -                | 0.0%    | -               | 0.0%    | -              | 0.0%    | -   | -               | -                  | -                |                     | 0.0%            |
| New Construction     |        |                  |         |                  |         |                  |         |                 |         |                |         |     |                 |                    |                  |                     |                 |
| Residential (SF/CO   | ND/TH) | -                | 0.0%    | -                | 0.0%    | -                | 0.0%    | -               | 0.0%    | -              | 0.0%    | -   | -               | -                  | -                | -                   | 0.0%            |
|                      | YTD:   | -                | -100.0% | -                | -100.0% | -                | -100.0% | -               | -100.0% | -              | -100.0% | -   | -               | -                  | -                |                     | 0.0%            |
| Single Family        | _      | -                | 0.0%    | -                | 0.0%    | -                | 0.0%    | -               | 0.0%    | -              | 0.0%    | -   | -               | -                  | -                | -                   | 0.0%            |
|                      | YTD:   | -                | -100.0% | -                | -100.0% | -                | -100.0% | -               | -100.0% | -              | -100.0% | -   | -               | -                  | -                |                     | 0.0%            |
| Townhouse            |        | -                | 0.0%    | -                | 0.0%    | -                | 0.0%    | -               | 0.0%    | -              | 0.0%    | -   | -               | -                  | -                | -                   | 0.0%            |
|                      | YTD:   | -                | 0.0%    | -                | 0.0%    | -                | 0.0%    | -               | 0.0%    | -              | 0.0%    | -   | -               | -                  | -                |                     | 0.0%            |
| Condominium          |        | -                | 0.0%    | -                | 0.0%    | -                | 0.0%    | -               | 0.0%    | -              | 0.0%    | -   | -               | -                  | -                | -                   | 0.0%            |
|                      | YTD:   | -                | 0.0%    | _                | 0.0%    | -                | 0.0%    | -               | 0.0%    | _              | 0.0%    | _   | _               | _                  | _                |                     | 0.0%            |

<sup>\*</sup> Closed Sale counts for most recent 3 months are Preliminary.

**Market Analysis By County: Irion County** 

| Property Type        |          | Closed<br>Sales* | YoY%   | Dollar<br>Volume | YoY%   | Average<br>Price | YoY%   | Median<br>Price | YoY%   | Price/<br>Sqft | YoY%   | DOM | New<br>Listings | Active<br>Listings | Pending<br>Sales | Months<br>Inventory | Close<br>To OLP |
|----------------------|----------|------------------|--------|------------------|--------|------------------|--------|-----------------|--------|----------------|--------|-----|-----------------|--------------------|------------------|---------------------|-----------------|
| All(New and Exis     | sting)   |                  |        |                  |        |                  |        |                 |        |                |        |     |                 |                    |                  |                     |                 |
| Residential (SF/C0   | OND/TH)  | 1                | 100.0% | \$192,000        | 100.0% | \$192,000        | 100.0% | \$192,000       | 100.0% | \$124          | 100.0% | 376 | 2               | 14                 | 2                | 15.3                | 69.8%           |
|                      | YTD:     | 10               | -28.6% | \$2,314,000      | -39.5% | \$231,400        | -15.3% | \$198,500       | -11.8% | \$119          | -9.6%  | 110 | 18              | 11                 | 10               |                     | 95.8%           |
| Single Family        |          | 1                | 100.0% | \$192,000        | 100.0% | \$192,000        | 100.0% | \$192,000       | 100.0% | \$124          | 100.0% | 376 | 2               | 14                 | 2                | 15.3                | 69.8%           |
|                      | YTD:     | 10               | -28.6% | \$2,314,000      | -39.5% | \$231,400        | -15.3% | \$198,500       | -11.8% | \$119          | -9.6%  | 110 | 18              | 11                 | 10               |                     | 95.8%           |
| Townhouse            |          | -                | 0.0%   | -                | 0.0%   | -                | 0.0%   | -               | 0.0%   | -              | 0.0%   | -   | -               | -                  | -                | -                   | 0.0%            |
|                      | YTD:     | -                | 0.0%   | -                | 0.0%   | -                | 0.0%   | -               | 0.0%   | -              | 0.0%   | -   | -               | -                  | -                |                     | 0.0%            |
| Condominium          |          | -                | 0.0%   | -                | 0.0%   | -                | 0.0%   | -               | 0.0%   | -              | 0.0%   | -   | -               | -                  | -                | -                   | 0.0%            |
|                      | YTD:     | -                | 0.0%   | -                | 0.0%   | -                | 0.0%   | -               | 0.0%   | -              | 0.0%   | -   | -               | -                  | -                |                     | 0.0%            |
| <b>Existing Home</b> |          |                  |        |                  |        |                  |        |                 |        |                |        |     |                 |                    |                  |                     |                 |
| Residential (SF/C0   | OND/TH)  | 1                | 100.0% | \$192,000        | 100.0% | \$192,000        | 100.0% | \$192,000       | 100.0% | \$124          | 100.0% | 376 | 2               | 14                 | 2                | 15.3                | 69.8%           |
|                      | YTD:     | 10               | -28.6% | \$2,314,000      | -39.5% | \$231,400        | -15.3% | \$198,500       | -11.8% | \$119          | -9.6%  | 110 | 18              | 11                 | 10               |                     | 95.8%           |
| Single Family        |          | 1                | 100.0% | \$192,000        | 100.0% | \$192,000        | 100.0% | \$192,000       | 100.0% | \$124          | 100.0% | 376 | 2               | 14                 | 2                | 15.3                | 69.8%           |
|                      | YTD:     | 10               | -28.6% | \$2,314,000      | -39.5% | \$231,400        | -15.3% | \$198,500       | -11.8% | \$119          | -9.6%  | 110 | 18              | 11                 | 10               |                     | 95.8%           |
| Townhouse            |          | -                | 0.0%   | -                | 0.0%   | -                | 0.0%   | -               | 0.0%   | -              | 0.0%   | -   | -               | -                  | -                | -                   | 0.0%            |
|                      | YTD:     | -                | 0.0%   | -                | 0.0%   | -                | 0.0%   | -               | 0.0%   | -              | 0.0%   | -   | -               | -                  | -                |                     | 0.0%            |
| Condominium          |          | -                | 0.0%   | -                | 0.0%   | -                | 0.0%   | -               | 0.0%   | -              | 0.0%   | -   | -               | -                  | -                | -                   | 0.0%            |
|                      | YTD:     | -                | 0.0%   | -                | 0.0%   | -                | 0.0%   | -               | 0.0%   | -              | 0.0%   | -   | -               | -                  | -                |                     | 0.0%            |
| New Construction     | <u> </u> |                  |        |                  |        |                  |        |                 |        |                |        |     |                 |                    |                  |                     |                 |
| Residential (SF/C0   | OND/TH)  | _                | 0.0%   | -                | 0.0%   | -                | 0.0%   | -               | 0.0%   | -              | 0.0%   | -   | _               | -                  | -                | -                   | 0.0%            |
|                      | YTD:     | _                | 0.0%   | -                | 0.0%   | -                | 0.0%   | -               | 0.0%   | -              | 0.0%   | -   | _               | -                  | -                |                     | 0.0%            |
| Single Family        |          | -                | 0.0%   | -                | 0.0%   | -                | 0.0%   | -               | 0.0%   | -              | 0.0%   | -   | -               | -                  | -                | -                   | 0.0%            |
|                      | YTD:     | _                | 0.0%   | -                | 0.0%   | -                | 0.0%   | -               | 0.0%   | -              | 0.0%   | _   | _               | -                  | -                |                     | 0.0%            |
| Townhouse            |          | -                | 0.0%   | -                | 0.0%   | -                | 0.0%   | -               | 0.0%   | -              | 0.0%   | -   | -               | -                  | -                | -                   | 0.0%            |
|                      | YTD:     | -                | 0.0%   | -                | 0.0%   | -                | 0.0%   | -               | 0.0%   | -              | 0.0%   | _   | _               | -                  | -                |                     | 0.0%            |
| Condominium          |          | -                | 0.0%   | -                | 0.0%   | -                | 0.0%   | -               | 0.0%   | -              | 0.0%   | -   | -               | -                  | -                | -                   | 0.0%            |
|                      | YTD:     |                  | 0.0%   |                  | 0.0%   | _                | 0.0%   | _               | 0.0%   | _              | 0.0%   | _   | _               | _                  | _                |                     | 0.0%            |