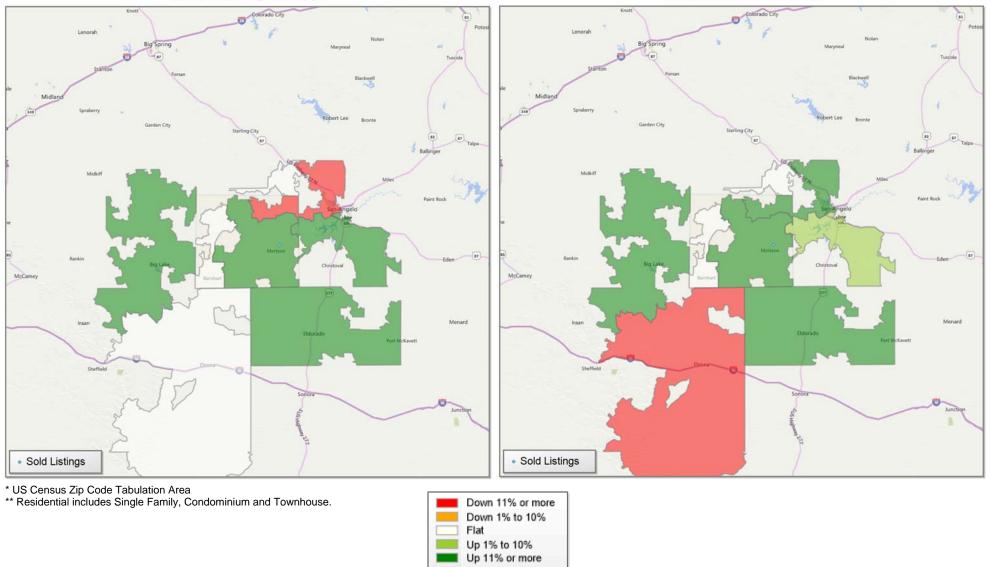

# Comparison By Local Market Area\* in San Angelo MSA

Residential\*\* Closed Sales YoY Percentage Change

### Residential\*\* Avg Close Price Per SqFt YoY Percentage Change

<sup>\*</sup> Census Place Group

<sup>\*\*</sup> Residential includes Single Family, Condominium and Townhouse.

**Market Analysis By County: Coke County** 