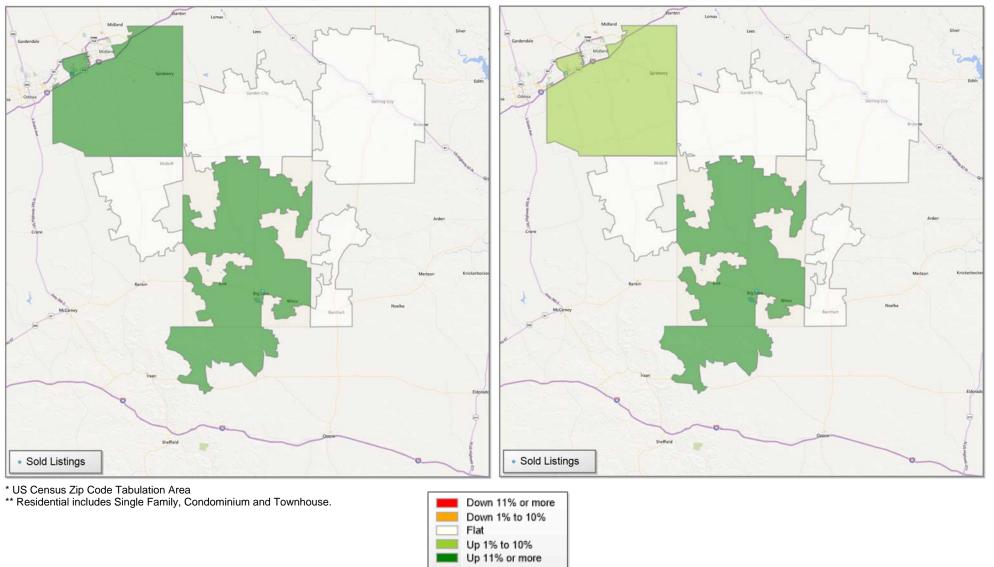

### Comparison By Zip Code\* in San Angelo MSA

### Residential\*\* Closed Sales YoY Percentage Change

Residential\*\* Avg Close Price Per SqFt YoY Percentage Change