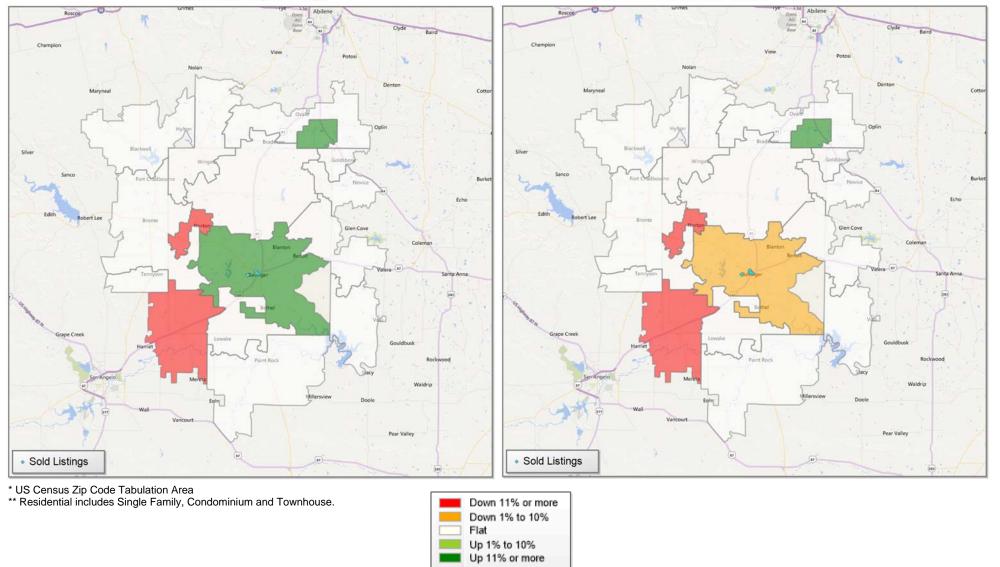

# **Comparison By County in Texas**

### Residential\* Closed Sales **YoY Percentage Change**

### Residential\* Avg Close Price Per SqFt **YoY Percentage Change**

<sup>\*</sup> Residential includes Single Family, Condominium and Townhouse.

| Property Type        | <b>;</b>        | Closed<br>Sales* | YoY%         | Dollar<br>Volume | YoY%    | Average<br>Price | YoY%    | Median<br>Price | YoY%    | Price/<br>Sqft | YoY%    | DOM | New<br>Listings | Active<br>Listings | Pending<br>Sales | Months<br>Inventory | Close<br>To OLF |
|----------------------|-----------------|------------------|--------------|------------------|---------|------------------|---------|-----------------|---------|----------------|---------|-----|-----------------|--------------------|------------------|---------------------|-----------------|
| All(New and Ex       | isting)         |                  |              |                  |         |                  |         |                 |         |                |         |     |                 |                    |                  |                     |                 |
| Residential (SF/C    | OND/TH)         | 149              | 15.5%        | \$33,485,815     | 45.1%   | \$224,737        | 25.6%   | \$200,000       | 25.0%   | \$116          | 14.0%   | 56  | 182             | 361                | 132              | 2.6                 | 95.6%           |
|                      | YTD:            | 1,476            | 9.0%         | \$309,117,752    | 18.7%   | \$209,429        | 8.8%    | \$182,900       | 7.0%    | \$111          | 5.0%    | 54  | 1,935           | 358                | 1,442            |                     | 96.4%           |
| Single Family        |                 | 144              | 16.1%        | \$32,713,036     | 45.2%   | \$227,174        | 25.1%   | \$206,200       | 24.0%   | \$117          | 13.7%   | 58  | 176             | 350                | 129              | 2.5                 | 95.5%           |
|                      | YTD:            | 1,444            | 9.7%         | \$304,209,229    | 19.2%   | \$210,671        | 8.7%    | \$185,000       | 7.6%    | \$111          | 5.0%    | 53  | 1,893           | 350                | 1,412            |                     | 96.4%           |
| Townhouse            |                 | 5                | 400.0%       | \$787,400        | 573.0%  | \$157,480        | 34.6%   | \$160,000       | 36.8%   | \$103          | 29.3%   | 16  | 6               | 7                  | 3                | 3.2                 | 97.4%           |
|                      | YTD:            | 22               | -24.1%       | \$3,886,200      | -8.2%   | \$176,645        | 21.0%   | \$166,250       | 7.3%    | \$99           | 7.5%    | 38  | 34              | 4                  | 23               |                     | 97.0%           |
| Condominium          |                 | -                | -100.0%      | -                | -100.0% | -                | -100.0% | -               | -100.0% | -              | -100.0% | -   | -               | 4                  | 0                | 4.0                 | 0.0%            |
|                      | YTD:            | 10               | 11.1%        | \$1,033,500      | -10.4%  | \$103,350        | -19.4%  | \$94,750        | -23.0%  | \$77           | -11.4%  | 150 | 8               | 3                  | 7                |                     | 91.7%           |
| * Closed Sale count  | s for most rece | ent 3 months are | Preliminary. |                  |         |                  |         |                 |         |                |         |     |                 |                    |                  |                     |                 |
| <b>Existing Home</b> |                 |                  |              |                  |         |                  |         |                 |         |                |         |     |                 |                    |                  |                     |                 |
| Residential (SF/C    | OND/TH)         | 133              | 6.4%         | \$29,319,208     | 32.1%   | \$220,445        | 24.1%   | \$192,250       | 20.2%   | \$113          | 12.0%   | 52  | 162             | 311                | 121              | 2.5                 | 95.0%           |
|                      | YTD:            | 1,320            | 7.1%         | \$268,784,161    | 15.8%   | \$203,624        | 8.1%    | \$178,000       | 6.0%    | \$107          | 4.1%    | 51  | 1,712           | 312                | 1,289            |                     | 96.0%           |
| Single Family        |                 | 128              | 6.7%         | \$28,544,606     | 31.9%   | \$223,005        | 23.6%   | \$199,900       | 20.2%   | \$113          | 11.6%   | 54  | 156             | 300                | 118              | 2.4                 | 94.9%           |
|                      | YTD:            | 1,287            | 7.8%         | \$263,669,566    | 16.3%   | \$204,871        | 7.9%    | \$179,000       | 5.9%    | \$108          | 4.1%    | 50  | 1,670           | 303                | 1,259            |                     | 96.0%           |
| Townhouse            |                 | 5                | 400.0%       | \$787,400        | 573.0%  | \$157,480        | 34.6%   | \$160,000       | 36.8%   | \$103          | 29.3%   | 16  | 6               | 7                  | 3                | 3.2                 | 97.4%           |
|                      | YTD:            | 22               | -24.1%       | \$3,886,200      | -8.2%   | \$176,645        | 21.0%   | \$166,250       | 7.3%    | \$99           | 7.5%    | 38  | 34              | 4                  | 23               |                     | 97.0%           |
| Condominium          |                 | -                | -100.0%      | -                | -100.0% | -                | -100.0% | -               | -100.0% | -              | -100.0% | -   | -               | 4                  | 0                | 4.0                 | 0.0%            |
|                      | YTD:            | 10               | 11.1%        | \$1,033,500      | -10.4%  | \$103,350        | -19.4%  | \$94,750        | -23.0%  | \$77           | -11.4%  | 150 | 8               | 3                  | 7                |                     | 91.7%           |
| * Closed Sale count  | s for most rece | ent 3 months are | Preliminary. |                  |         |                  |         |                 |         |                |         |     |                 |                    |                  |                     |                 |
| New Construction     | <u>on</u>       |                  |              |                  |         |                  |         |                 |         |                |         |     |                 |                    |                  |                     |                 |
| Residential (SF/C    | OND/TH)         | 16               | 300.0%       | \$4,181,772      | 376.8%  | \$261,361        | 19.2%   | \$249,000       | 14.5%   | \$143          | 6.7%    | 92  | 20              | 50                 | 11               | 3.4                 | 100.5%          |
|                      | YTD:            | 156              | 27.9%        | \$40,336,288     | 42.0%   | \$258,566        | 11.0%   | \$243,000       | 9.8%    | \$141          | 7.1%    | 79  | 223             | 46                 | 153              |                     | 100.1%          |
| Single Family        |                 | 16               | 300.0%       | \$4,181,772      | 376.8%  | \$261,361        | 19.2%   | \$249,000       | 14.5%   | \$143          | 6.7%    | 92  | 20              | 50                 | 11               | 3.4                 | 100.5%          |
|                      | YTD:            | 156              | 27.9%        | \$40,336,288     | 42.0%   | \$258,566        | 11.0%   | \$243,000       | 9.8%    | \$141          | 7.1%    | 79  | 223             | 46                 | 153              |                     | 100.1%          |
| Townhouse            |                 | -                | 0.0%         | -                | 0.0%    | -                | 0.0%    | -               | 0.0%    | -              | 0.0%    | -   | -               | 0                  | 0                | -                   | 0.0%            |
|                      | YTD:            | -                | 0.0%         | -                | 0.0%    | -                | 0.0%    | -               | 0.0%    | -              | 0.0%    | -   | 0               | 0                  | 0                |                     | 0.0%            |
| Condominium          | _               | -                | 0.0%         | -                | 0.0%    | -                | 0.0%    | -               | 0.0%    | -              | 0.0%    | -   | -               | 0                  | 0                | -                   | 0.0%            |
|                      | YTD:            | -                | 0.0%         | -                | 0.0%    | -                | 0.0%    | -               | 0.0%    | -              | 0.0%    | -   | 0               | 0                  | 0                |                     | 0.0%            |