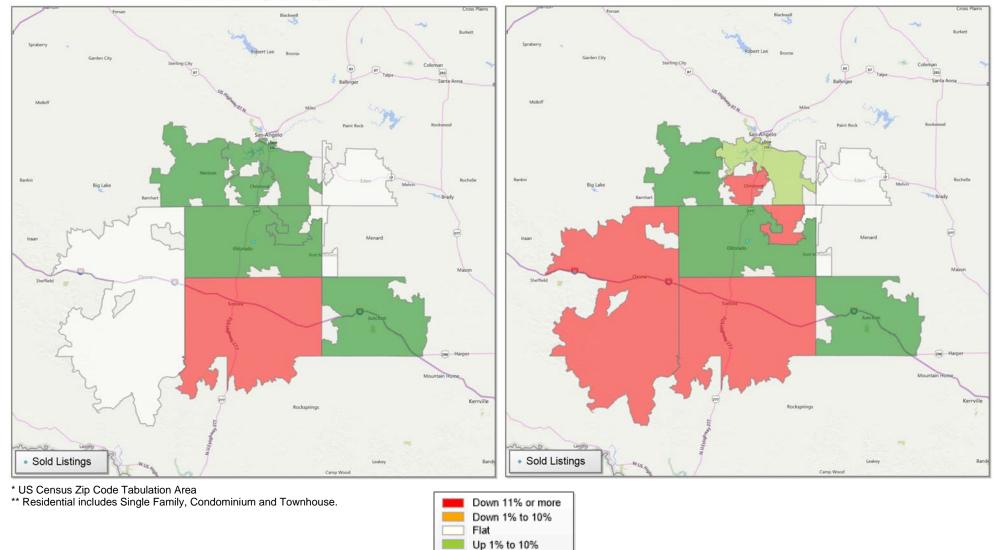

# Comparison By Local Market Area\* in San Angelo MSA

Residential\*\* Closed Sales YoY Percentage Change

### Residential\*\* Avg Close Price Per SqFt YoY Percentage Change

<sup>\*</sup> Census Place Group

<sup>\*\*</sup> Residential includes Single Family, Condominium and Townhouse.

**Market Analysis By County: Coke County** 