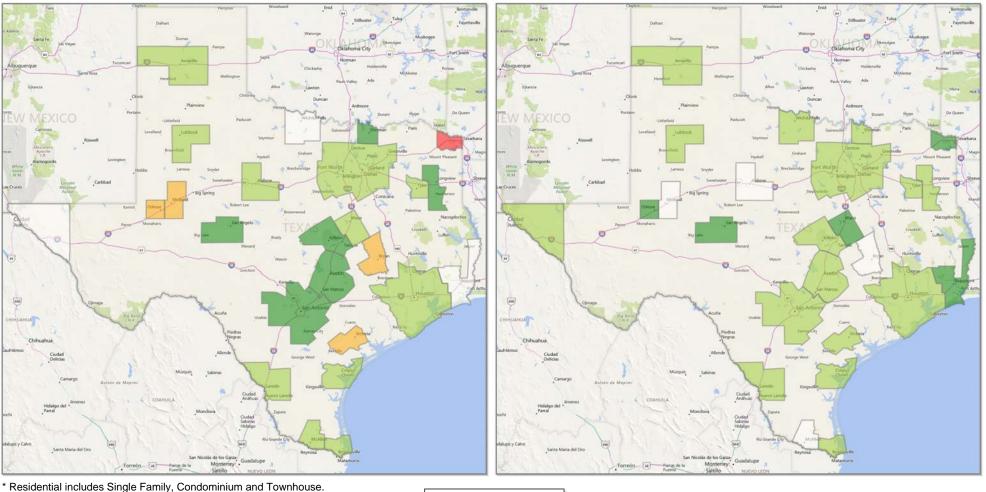

| Market Analysis By S     |                  |        |                  |        |                  |        |                 |       |                |       |     |                 |                    |                  |                     |                 |
|--------------------------|------------------|--------|------------------|--------|------------------|--------|-----------------|-------|----------------|-------|-----|-----------------|--------------------|------------------|---------------------|-----------------|
| Property Type            | Closed<br>Sales* | YoY%   | Dollar<br>Volume | YoY%   | Average<br>Price | YoY%   | Median<br>Price | YoY%  | Price/<br>Sqft | YoY%  | DOM | New<br>Listings | Active<br>Listings | Pending<br>Sales | Months<br>Inventory | Close<br>To OLP |
| All(New and Existing)    |                  |        |                  |        |                  |        |                 |       |                |       |     |                 |                    |                  |                     |                 |
| Residential (SF/COND/TH) | 29,650           | 8.5%   | \$8,640,087,810  | 14.3%  | \$291,403        | 5.3%   | \$240,998       | 5.2%  | \$133          | 4.9%  | 58  | 40,426          | 109,151            | 27,393           | 3.7                 | 95.2%           |
| YTD:                     | 302,030          | 3.2%   | \$88,032,491,677 | 6.3%   | \$291,469        | 3.0%   | \$240,000       | 3.2%  | \$132          | 3.8%  | 58  | 448,457         | 106,652            | 308,072          |                     | 95.8%           |
| Single Family            | 27,973           | 9.6%   | \$8,207,519,162  | 15.3%  | \$293,409        | 5.2%   | \$242,900       | 5.6%  | \$130          | 5.1%  | 58  | 37,581          | 100,453            | 25,712           | 3.6                 | 95.2%           |
| YTD:                     | 283,585          | 3.8%   | \$83,392,612,488 | 7.0%   | \$294,066        | 3.0%   | \$242,500       | 3.2%  | \$129          | 4.1%  | 58  | 417,089         | 98,080             | 289,347          |                     | 95.8%           |
| Townhouse                | 673              | -7.3%  | \$167,258,032    | -9.3%  | \$248,526        | -2.1%  | \$217,500       | 3.6%  | \$137          | 1.8%  | 56  | 1,154           | 3,420              | 676              | 4.7                 | 95.4%           |
| YTD:                     | 7,482            | -0.1%  | \$1,938,836,597  | -1.1%  | \$259,133        | -1.0%  | \$225,850       | 0.4%  | \$140          | 0.9%  | 60  | 13,159          | 3,348              | 7,762            |                     | 95.5%           |
| Condominium              | 980              | -8.4%  | \$259,212,045    | 0.7%   | \$264,502        | 9.9%   | \$195,000       | 5.4%  | \$202          | 9.0%  | 74  | 1,691           | 5,278              | 1,005            | 4.9                 | 94.5%           |
| YTD:                     | 10,917           | -9.1%  | \$2,689,377,682  | -7.0%  | \$246,348        | 2.3%   | \$185,000       | 0.0%  | \$195          | 4.2%  | 68  | 18,209          | 5,224              | 10,963           |                     | 94.9%           |
| <b>Existing Home</b>     |                  |        |                  |        |                  |        |                 |       |                |       |     |                 |                    |                  |                     |                 |
| Residential (SF/COND/TH) | 24,754           | 7.2%   | \$6,971,089,724  | 13.9%  | \$281,615        | 6.2%   | \$230,000       | 6.5%  | \$130          | 5.1%  | 53  | 32,835          | 85,001             | 21,801           | 3.5                 | 94.9%           |
| YTD:                     | 253,294          | 2.0%   | \$71,469,373,718 | 5.4%   | \$282,160        | 3.3%   | \$229,995       | 4.1%  | \$130          | 3.8%  | 52  | 375,445         | 83,567             | 254,130          |                     | 95.6%           |
| Single Family            | 23,234           | 8.2%   | \$6,589,837,415  | 14.6%  | \$283,629        | 5.9%   | \$232,000       | 6.2%  | \$128          | 5.2%  | 52  | 30,392          | 77,898             | 20,337           | 3.4                 | 94.9%           |
| YTD:                     | 236,700          | 2.5%   | \$67,541,764,919 | 6.0%   | \$285,348        | 3.4%   | \$231,000       | 2.9%  | \$127          | 4.1%  | 51  | 348,214         | 76,533             | 237,467          |                     | 95.7%           |
| Townhouse                | 567              | -8.1%  | \$135,050,897    | -7.9%  | \$238,185        | 0.3%   | \$196,500       | 0.8%  | \$132          | 1.8%  | 51  | 923             | 2,490              | 541              | 4.0                 | 95.2%           |
| YTD:                     | 6,349            | 1.6%   | \$1,553,559,286  | 1.3%   | \$244,694        | -0.3%  | \$207,000       | 2.1%  | \$135          | 1.0%  | 54  | 10,594          | 2,425              | 6,501            |                     | 95.3%           |
| Condominium              | 928              | -5.6%  | \$239,981,130    | 8.9%   | \$258,600        | 15.3%  | \$182,500       | 4.3%  | \$198          | 10.4% | 73  | 1,520           | 4,613              | 923              | 4.6                 | 94.3%           |
| YTD:                     | 10,201           | -8.6%  | \$2,363,545,665  | -7.1%  | \$231,697        | 1.6%   | \$175,000       | 0.0%  | \$190          | 4.2%  | 66  | 16,637          | 4,607              | 10,162           |                     | 94.7%           |
| New Construction         |                  |        |                  |        |                  |        |                 |       |                |       |     |                 |                    |                  |                     |                 |
| Residential (SF/COND/TH) | 4,894            | 15.5%  | \$1,668,908,908  | 15.7%  | \$341,011        | 0.1%   | \$291,030       | 0.2%  | \$146          | 3.2%  | 88  | 7,591           | 24,150             | 5,592            | 4.9                 | 96.7%           |
| YTD:                     | 48,719           | 9.9%   | \$16,558,613,822 | 10.5%  | \$339,880        | 0.6%   | \$291,091       | 0.1%  | \$143          | 3.2%  | 92  | 73,012          | 23,083             | 53,942           |                     | 96.7%           |
| Single Family            | 4,737            | 17.2%  | \$1,617,650,240  | 18.3%  | \$341,493        | 0.9%   | \$290,000       | 0.0%  | \$144          | 4.1%  | 87  | 7,189           | 22,555             | 5,375            | 4.8                 | 96.7%           |
| YTD:                     | 46,871           | 10.9%  | \$15,847,158,270 | 11.6%  | \$338,102        | 0.6%   | \$289,990       | 0.0%  | \$141          | 3.7%  | 92  | 68,875          | 21,545             | 51,880           |                     | 96.7%           |
| Townhouse                | 103              | -5.5%  | \$31,413,782     | -16.8% | \$304,988        | -11.9% | \$304,214       | -8.1% | \$165          | 1.4%  | 87  | 231             | 930                | 135              | 8.2                 | 96.4%           |
| YTD:                     | 1,126            | -9.2%  | \$383,398,951    | -10.1% | \$340,496        | -1.0%  | \$319,239       | 1.4%  | \$173          | 2.7%  | 92  | 2,565           | 922                | 1,261            |                     | 96.6%           |
| Condominium              | 51               | -41.4% | \$18,913,538     | -49.1% | \$370,854        | -13.1% | \$322,500       | -5.1% | \$275          | 8.7%  | 101 | 171             | 665                | 82               | 8.8                 | 97.8%           |
| YTD:                     | 716              | -16.1% | \$325,817,119    | -6.2%  | \$455,052        | 11.7%  | \$375,000       | 5.6%  | \$276          | 7.1%  | 98  | 1,572           | 616                | 801              |                     | 97.9%           |