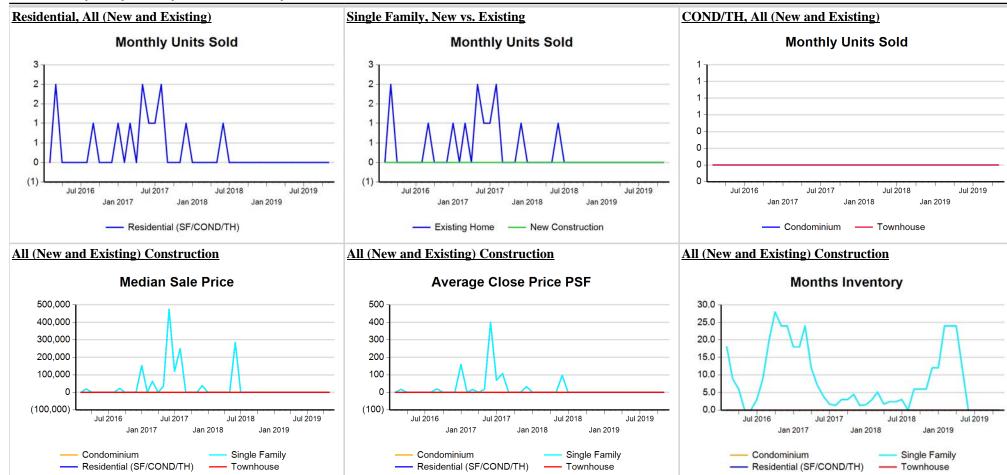

<sup>\*</sup> Closed Sale counts for most recent 3 months are Preliminary.

**Market Analysis By County: Menard County** 

| Property Type        | _     | Closed<br>Sales* | YoY%   | Dollar<br>Volume | YoY%   | Average<br>Price | YoY%   | Median<br>Price | YoY%   | Price/<br>Sqft | YoY%    | DOM | New<br>Listings | Active<br>Listings | Pending<br>Sales | Months<br>Inventory | Close<br>To OLP |
|----------------------|-------|------------------|--------|------------------|--------|------------------|--------|-----------------|--------|----------------|---------|-----|-----------------|--------------------|------------------|---------------------|-----------------|
| All(New and Existin  | ng)   |                  |        |                  |        |                  |        |                 |        |                |         |     |                 |                    |                  |                     |                 |
| Residential (SF/CON  | D/TH) |                  | - 0.0% |                  | - 0.0% |                  | - 0.0% |                 | - 0.0% | -              | 0.0%    | -   | -               | 1                  | -                | -                   | 0.0%            |
|                      | YTD:  |                  | 100.0% |                  | 100.0% |                  | 100.0% |                 | 100.0% | -              | -100.0% | -   | 3               | 1                  | -                |                     | 0.0%            |
| Single Family        |       |                  | - 0.0% |                  | - 0.0% |                  | - 0.0% |                 | - 0.0% | -              | 0.0%    | -   | -               | 1                  | -                | -                   | 0.0%            |
|                      | YTD:  |                  | 100.0% |                  | 100.0% |                  | 100.0% |                 | 100.0% | -              | -100.0% | -   | 3               | 1                  | -                |                     | 0.0%            |
| Townhouse            |       |                  | - 0.0% |                  | - 0.0% |                  | - 0.0% |                 | - 0.0% | -              | 0.0%    | -   | -               | -                  | -                | -                   | 0.0%            |
|                      | YTD:  |                  | - 0.0% |                  | - 0.0% |                  | - 0.0% |                 | - 0.0% | -              | 0.0%    | -   | -               | -                  | -                |                     | 0.0%            |
| Condominium          |       |                  | - 0.0% |                  | - 0.0% |                  | - 0.0% |                 | - 0.0% | -              | 0.0%    | -   | -               | -                  | -                | -                   | 0.0%            |
|                      | YTD:  |                  | - 0.0% |                  | - 0.0% |                  | - 0.0% |                 | - 0.0% | -              | 0.0%    | -   | -               | -                  | -                |                     | 0.0%            |
| <b>Existing Home</b> |       |                  |        |                  |        |                  |        |                 |        |                |         |     |                 |                    |                  |                     |                 |
| Residential (SF/CON  | D/TH) |                  | - 0.0% |                  | - 0.0% |                  | - 0.0% |                 | - 0.0% | -              | 0.0%    | -   | -               | 1                  | -                | -                   | 0.0%            |
|                      | YTD:  |                  | 100.0% |                  | 100.0% |                  | 100.0% |                 | 100.0% | -              | -100.0% | -   | 3               | 1                  | -                |                     | 0.0%            |
| Single Family        |       |                  | - 0.0% |                  | - 0.0% |                  | - 0.0% |                 | - 0.0% | -              | 0.0%    | -   | -               | 1                  | -                | -                   | 0.0%            |
|                      | YTD:  |                  | 100.0% |                  | 100.0% |                  | 100.0% |                 | 100.0% | -              | -100.0% | -   | 3               | 1                  | -                |                     | 0.0%            |
| Townhouse            |       |                  | - 0.0% |                  | - 0.0% |                  | - 0.0% |                 | - 0.0% | -              | 0.0%    | -   | -               | -                  | -                | -                   | 0.0%            |
|                      | YTD:  |                  | - 0.0% |                  | - 0.0% |                  | - 0.0% |                 | - 0.0% | -              | 0.0%    | -   | -               | -                  | -                |                     | 0.0%            |
| Condominium          |       |                  | - 0.0% |                  | - 0.0% |                  | - 0.0% |                 | - 0.0% | -              | 0.0%    | -   | -               | -                  | -                | -                   | 0.0%            |
|                      | YTD:  |                  | - 0.0% |                  | - 0.0% |                  | - 0.0% |                 | - 0.0% | -              | 0.0%    | -   | -               | -                  | -                |                     | 0.0%            |
| New Construction     |       |                  |        |                  |        |                  |        |                 |        |                |         |     |                 |                    |                  |                     |                 |
| Residential (SF/CON  | D/TH) |                  | - 0.0% |                  | - 0.0% |                  | - 0.0% |                 | - 0.0% | -              | 0.0%    | -   | -               | -                  | -                | -                   | 0.0%            |
|                      | YTD:  |                  | - 0.0% |                  | - 0.0% |                  | - 0.0% |                 | - 0.0% | -              | 0.0%    | -   | -               | -                  | -                |                     | 0.0%            |
| Single Family        |       |                  | - 0.0% |                  | - 0.0% |                  | - 0.0% |                 | - 0.0% | -              | 0.0%    | -   | -               | -                  | -                | -                   | 0.0%            |
|                      | YTD:  |                  | - 0.0% |                  | - 0.0% |                  | - 0.0% |                 | - 0.0% | -              | 0.0%    | -   | -               | -                  | -                |                     | 0.0%            |
| Townhouse            |       |                  | - 0.0% |                  | - 0.0% |                  | - 0.0% |                 | - 0.0% | -              | 0.0%    | -   | -               | -                  | -                | -                   | 0.0%            |
|                      | YTD:  |                  | - 0.0% |                  | - 0.0% |                  | - 0.0% |                 | - 0.0% | -              | 0.0%    | -   | -               | -                  | _                |                     | 0.0%            |
| Condominium          |       |                  | - 0.0% |                  | - 0.0% |                  | - 0.0% |                 | - 0.0% | -              | 0.0%    | -   | -               | -                  | -                | -                   | 0.0%            |
|                      | YTD:  |                  | - 0.0% |                  | - 0.0% |                  | - 0.0% |                 | - 0.0% | -              | 0.0%    | -   | -               | -                  | -                |                     | 0.0%            |

<sup>\*</sup> Closed Sale counts for most recent 3 months are Preliminary.

Market Analysis By County: Reagan County

| Property Type        |        | Closed<br>Sales* | Yo | Υ%    | Dollar<br>Volume | YoY%   | Average<br>Price | YoY%   | Median<br>Price | YoY%   | Price/<br>Sqft | YoY%   | DOM | New<br>Listings | Active<br>Listings | Pending<br>Sales | Months<br>Inventory | Close<br>To OLP |
|----------------------|--------|------------------|----|-------|------------------|--------|------------------|--------|-----------------|--------|----------------|--------|-----|-----------------|--------------------|------------------|---------------------|-----------------|
| All(New and Exis     | ting)  |                  |    |       |                  |        |                  |        |                 |        |                |        |     |                 |                    |                  |                     |                 |
| Residential (SF/CC   | ND/TH) | 1                | 1  | 00.0% | \$168,000        | 100.0% | \$168,000        | 100.0% | \$168,000       | 100.0% | \$67           | 100.0% | 36  | -               | 2                  | -                | 6.0                 | 88.4%           |
|                      | YTD:   | 3                | 3  | 0.0%  | \$392,000        | -4.7%  | \$130,667        | -4.7%  | \$168,000       | -6.7%  | \$61           | -12.4% | 62  | 5               | 1                  | 3                |                     | 92.3%           |
| Single Family        |        | 1                | 1  | 00.0% | \$168,000        | 100.0% | \$168,000        | 100.0% | \$168,000       | 100.0% | \$67           | 100.0% | 36  | -               | 2                  | -                | 6.0                 | 88.4%           |
|                      | YTD:   | 3                | 3  | 0.0%  | \$392,000        | -4.7%  | \$130,667        | -4.7%  | \$168,000       | -6.7%  | \$61           | -12.4% | 62  | 5               | 1                  | 3                |                     | 92.3%           |
| Townhouse            |        | -                |    | 0.0%  | -                | 0.0%   | -                | 0.0%   | -               | 0.0%   | -              | 0.0%   | -   | -               | -                  | -                | -                   | 0.0%            |
|                      | YTD:   | -                |    | 0.0%  | -                | 0.0%   | -                | 0.0%   | -               | 0.0%   | -              | 0.0%   | -   | -               | -                  | -                |                     | 0.0%            |
| Condominium          |        | -                |    | 0.0%  | -                | 0.0%   | -                | 0.0%   | -               | 0.0%   | -              | 0.0%   | -   | -               | -                  | -                | -                   | 0.0%            |
|                      | YTD:   | -                | •  | 0.0%  | -                | 0.0%   | -                | 0.0%   | -               | 0.0%   | -              | 0.0%   | -   | -               | -                  | -                |                     | 0.0%            |
| <b>Existing Home</b> |        |                  |    |       |                  |        |                  |        |                 |        |                |        |     |                 |                    |                  |                     |                 |
| Residential (SF/CC   | ND/TH) | 1                | 1  | 00.0% | \$168,000        | 100.0% | \$168,000        | 100.0% | \$168,000       | 100.0% | \$67           | 100.0% | 36  | -               | 2                  | -                | 6.0                 | 88.4%           |
|                      | YTD:   | 3                | 3  | 0.0%  | \$392,000        | -4.7%  | \$130,667        | -4.7%  | \$168,000       | -6.7%  | \$61           | -12.4% | 62  | 5               | 1                  | 3                |                     | 92.3%           |
| Single Family        |        | 1                | 1  | 00.0% | \$168,000        | 100.0% | \$168,000        | 100.0% | \$168,000       | 100.0% | \$67           | 100.0% | 36  | -               | 2                  | -                | 6.0                 | 88.4%           |
|                      | YTD:   | 3                | 3  | 0.0%  | \$392,000        | -4.7%  | \$130,667        | -4.7%  | \$168,000       | -6.7%  | \$61           | -12.4% | 62  | 5               | 1                  | 3                |                     | 92.3%           |
| Townhouse            |        | -                |    | 0.0%  | -                | 0.0%   | -                | 0.0%   | -               | 0.0%   | -              | 0.0%   | -   | -               | -                  | -                | -                   | 0.0%            |
|                      | YTD:   | -                |    | 0.0%  | -                | 0.0%   | -                | 0.0%   | -               | 0.0%   | -              | 0.0%   | -   | -               | -                  | -                |                     | 0.0%            |
| Condominium          |        | -                |    | 0.0%  | -                | 0.0%   | -                | 0.0%   | -               | 0.0%   | -              | 0.0%   | -   | -               | -                  | -                | -                   | 0.0%            |
|                      | YTD:   | -                |    | 0.0%  | -                | 0.0%   | -                | 0.0%   | -               | 0.0%   | -              | 0.0%   | -   | -               | -                  | -                |                     | 0.0%            |
| New Construction     |        |                  |    |       |                  |        |                  |        |                 |        |                |        |     |                 |                    |                  |                     |                 |
| Residential (SF/CC   | ND/TH) | -                | •  | 0.0%  | -                | 0.0%   | -                | 0.0%   | -               | 0.0%   | -              | 0.0%   | -   | -               | -                  | -                | -                   | 0.0%            |
|                      | YTD:   | -                | •  | 0.0%  | -                | 0.0%   | -                | 0.0%   | -               | 0.0%   | -              | 0.0%   | -   | -               | -                  | -                |                     | 0.0%            |
| Single Family        |        | -                |    | 0.0%  | -                | 0.0%   | -                | 0.0%   | -               | 0.0%   | -              | 0.0%   | -   | -               | -                  | -                | -                   | 0.0%            |
|                      | YTD:   | -                |    | 0.0%  | -                | 0.0%   | -                | 0.0%   | -               | 0.0%   | -              | 0.0%   | -   | -               | -                  | -                |                     | 0.0%            |
| Townhouse            |        | -                |    | 0.0%  | -                | 0.0%   | -                | 0.0%   | -               | 0.0%   | -              | 0.0%   | -   | -               | -                  | -                | -                   | 0.0%            |
|                      | YTD:   | -                | •  | 0.0%  | -                | 0.0%   | -                | 0.0%   | -               | 0.0%   | -              | 0.0%   | -   | -               | -                  | -                |                     | 0.0%            |
| Condominium          |        | -                |    | 0.0%  | -                | 0.0%   | -                | 0.0%   | -               | 0.0%   | -              | 0.0%   | -   | -               | -                  | -                | -                   | 0.0%            |
|                      | YTD:   | _                |    | 0.0%  | _                | 0.0%   | _                | 0.0%   | _               | 0.0%   | _              | 0.0%   | _   | _               | _                  | _                |                     | 0.0%            |